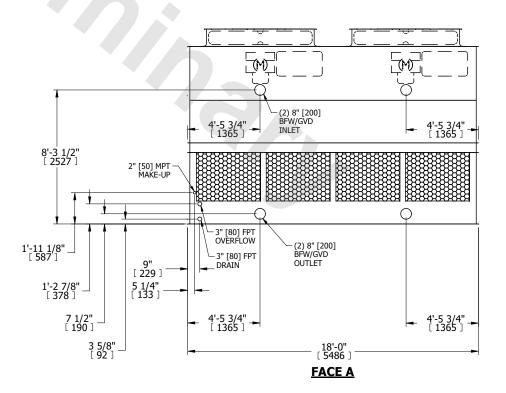

## NOTES:

- 1. (M)- FAN MOTOR LOCATION
- 2. HÉAVIEST SECTION IS UPPER SECTION
- 3. MPT DENOTES MALE PIPE THREAD FPT DENOTES FEMALE PIPE THREAD BFW DENOTES BEVELED FOR WELDING GVD DENOTES GROOVED FLG DENOTES FLANGE
- 4. +UNIT WEIGHT DOES NOT INCLUDE ACCESSORIES (SEE ACCESSORY DRAWINGS)
- 5. MAKE-UP WATER PRESSURE 20 psi MIN [137 kPa], 50 psi MAX [344 kPa]
- 6. 3/4" [19MM] DIA. MOUNTING HOLES. REFER TO RECOMENDED STEEL SUPPORT DRAWING.
- 7. DIMENSIONS LISTED AS FOLLOWS: ENGLISH FT-IN [METRIC] [mm]

## **FACE A**

SHIPPING WEIGHT 8250 lbs+ [3745] kg+ OPERATING WEIGHT

14140 lbs+ [6415] kg+

HEAVIEST SECTION WEIGHT

5430 lbs+ [2465] kg+

NO. OF SHIPPING SECTIONS

DRAWN BY: JLG