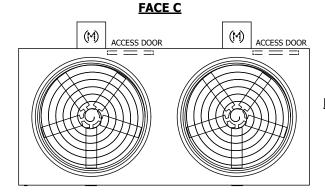

## NOTES:

- 1. (M)- FAN MOTOR LOCATION
- 2. HÉAVIEST SECTION IS UPPER SECTION
- 3. MPT DENOTES MALE PIPE THREAD FPT DENOTES FEMALE PIPE THREAD BFW DENOTES BEVELED FOR WELDING GVD DENOTES GROOVED FLG DENOTES FLANGE
- 4. +UNIT WEIGHT DOES NOT INCLUDE ACCESSORIES (SEE ACCESSORY DRAWINGS)
- 5. MAKE-UP WATER PRESSURE 20 psi MIN [137 kPa], 50 psi MAX [344 kPa]
- 6. 3/4" [19MM] DIA. MOUNTING HOLES. REFER TO RECOMENDED STEEL SUPPORT DRAWING.
- 7. DIMENSIONS LISTED AS FOLLOWS: ENGLISH FT-IN [METRIC] [mm]