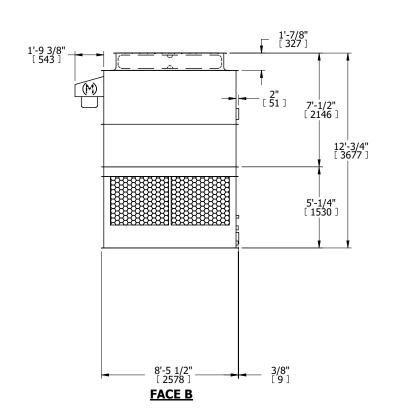

## NOTES:

- 1. (M)- FAN MOTOR LOCATION
- 2. HÉAVIEST SECTION IS UPPER SECTION
- 3. MPT DENOTES MALE PIPE THREAD FPT DENOTES FEMALE PIPE THREAD BFW DENOTES BEVELED FOR WELDING GVD DENOTES GROOVED FLG DENOTES FLANGE
- 4. +UNIT WEIGHT DOES NOT INCLUDE ACCESSORIES (SEE ACCESSORY DRAWINGS)
- 5. MAKE-UP WATER PRESSURE 20 psi MIN [137 kPa], 50 psi MAX [344 kPa]
- 6. 3/4" [19MM] DIA. MOUNTING HOLES. REFER TO RECOMENDED STEEL SUPPORT DRAWING.
- 7. DIMENSIONS LISTED AS FOLLOWS: ENGLISH FT-IN [METRIC] [mm]