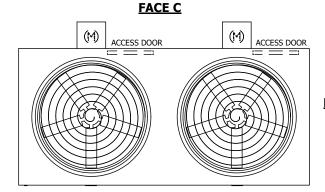

## NOTES:

- 1. (M)- FAN MOTOR LOCATION
- 2. HÉAVIEST SECTION IS UPPER SECTION
- 3. MPT DENOTES MALE PIPE THREAD FPT DENOTES FEMALE PIPE THREAD BFW DENOTES BEVELED FOR WELDING GVD DENOTES GROOVED FLG DENOTES FLANGE
- 4. +UNIT WEIGHT DOES NOT INCLUDE ACCESSORIES (SEE ACCESSORY DRAWINGS)
- 5. MAKE-UP WATER PRESSURE 20 psi MIN [137 kPa], 50 psi MAX [344 kPa]
- 6. 3/4" [19MM] DIA. MOUNTING HOLES. REFER TO RECOMENDED STEEL SUPPORT DRAWING.
- 7. DIMENSIONS LISTED AS FOLLOWS: ENGLISH FT-IN [METRIC] [mm]