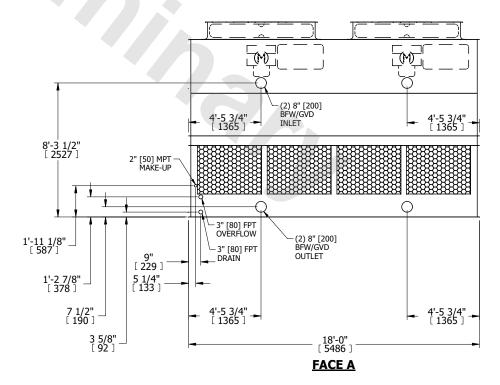

## NOTES:

- 1. (M)- FAN MOTOR LOCATION
- 2. HÉAVIEST SECTION IS UPPER SECTION
- 3. MPT DENOTES MALE PIPE THREAD FPT DENOTES FEMALE PIPE THREAD BFW DENOTES BEVELED FOR WELDING GVD DENOTES GROOVED FLG DENOTES FLANGE
- 4. +UNIT WEIGHT DOES NOT INCLUDE ACCESSORIES (SEE ACCESSORY DRAWINGS)
- 5. MAKE-UP WATER PRESSURE 20 psi MIN [137 kPa], 50 psi MAX [344 kPa]
- 6. 3/4" [19MM] DIA. MOUNTING HOLES. REFER TO RECOMENDED STEEL SUPPORT DRAWING.
- 7. DIMENSIONS LISTED AS FOLLOWS: ENGLISH FT-IN [METRIC] [mm]

## **FACE A**

SHIPPING WEIGHT 8390 lbs+ [3810] kg+ OPERATING WEIGHT

14280 lbs+ [6480] kg+

HEAVIEST SECTION WEIGHT

5570 lbs+ [2530] kg+

NO. OF SHIPPING SECTIONS

DRAWN BY: JLG