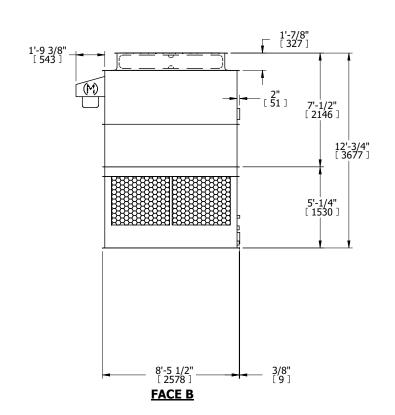

## NOTES:

- 1. (M)- FAN MOTOR LOCATION
- 2. HÉAVIEST SECTION IS UPPER SECTION
- 3. MPT DENOTES MALE PIPE THREAD FPT DENOTES FEMALE PIPE THREAD BFW DENOTES BEVELED FOR WELDING GVD DENOTES GROOVED FLG DENOTES FLANGE
- 4. +UNIT WEIGHT DOES NOT INCLUDE ACCESSORIES (SEE ACCESSORY DRAWINGS)
- 5. MAKE-UP WATER PRESSURE 20 psi MIN [137 kPa], 50 psi MAX [344 kPa]
- 6. 3/4" [19MM] DIA. MOUNTING HOLES. REFER TO RECOMENDED STEEL SUPPORT DRAWING.
- 7. DIMENSIONS LISTED AS FOLLOWS: ENGLISH FT-IN [METRIC] [mm]