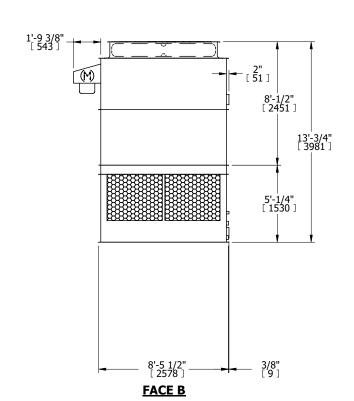

## NOTES:

- 1. (M)- FAN MOTOR LOCATION
- 2. HÉAVIEST SECTION IS UPPER SECTION
- 3. MPT DENOTES MALE PIPE THREAD FPT DENOTES FEMALE PIPE THREAD BFW DENOTES BEVELED FOR WELDING GVD DENOTES GROOVED FLG DENOTES FLANGE
- 4. +UNIT WEIGHT DOES NOT INCLUDE ACCESSORIES (SEE ACCESSORY DRAWINGS)
- 5. MAKE-UP WATER PRESSURE 20 psi MIN [137 kPa] 50 psi MAX [344 kPa
- 20 psi MIN [137 kPa], 50 psi MAX [344 kPa] 6. 3/4" [19MM] DIA. MOUNTING HOLES. REFER TO RECOMENDED STEEL SUPPORT DRAWING.
- 7. DIMENSIONS LISTED AS FOLLOWS: ENGLISH FT-IN [METRIC] [mm]