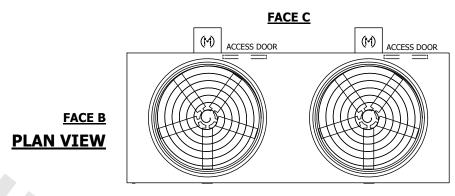

## NOTES:

- 1. (M)- FAN MOTOR LOCATION
- 2. HÉAVIEST SECTION IS UPPER SECTION
- 3. MPT DENOTES MALE PIPE THREAD FPT DENOTES FEMALE PIPE THREAD BFW DENOTES BEVELED FOR WELDING GVD DENOTES GROOVED FLG DENOTES FLANGE
- 4. +UNIT WEIGHT DOES NOT INCLUDE ACCESSORIES (SEE ACCESSORY DRAWINGS)
- 5. MAKE-UP WATER PRESSURE 20 psi MIN [137 kPa] 50 psi MAX [344 kPa
- 20 psi MIN [137 kPa], 50 psi MAX [344 kPa] 6. 3/4" [19MM] DIA. MOUNTING HOLES. REFER TO RECOMENDED STEEL SUPPORT DRAWING.
- 7. DIMENSIONS LISTED AS FOLLOWS: ENGLISH FT-IN [METRIC] [mm]