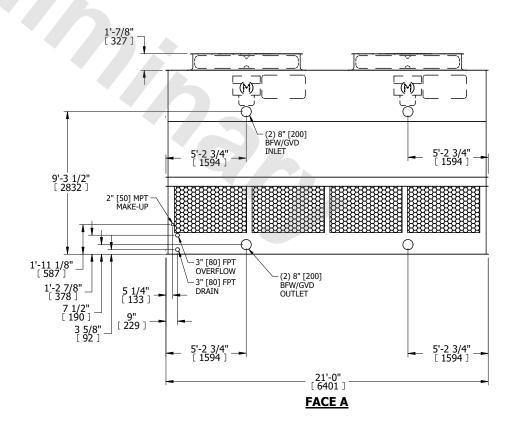

## NOTES:

- 1. (M)- FAN MOTOR LOCATION
- 2. HÉAVIEST SECTION IS UPPER SECTION
- 3. MPT DENOTES MALE PIPE THREAD FPT DENOTES FEMALE PIPE THREAD BFW DENOTES BEVELED FOR WELDING GVD DENOTES GROOVED FLG DENOTES FLANGE
- 4. +UNIT WEIGHT DOES NOT INCLUDE ACCESSORIES (SEE ACCESSORY DRAWINGS)
- 5. MAKE-UP WATER PRESSURE 20 psi MIN [137 kPa] 50 psi MAX [344 kPa
- 20 psi MIN [137 kPa], 50 psi MAX [344 kPa] 6. 3/4" [19MM] DIA. MOUNTING HOLES. REFER TO RECOMENDED STEEL SUPPORT DRAWING.
- 7. DIMENSIONS LISTED AS FOLLOWS: ENGLISH FT-IN [METRIC] [mm]

FACE D

**FACE A** 

SHIPPING WEIGHT 10010 lbs+ [4545] kg+ OPERATING WEIGHT 16950 lbs+ [7690] kg+ HEAVIEST SECTION WEIGHT 6820 lbs+ [3095] kg+ NO. OF SHIPPING SECTIONS 2 DRAWN BY: JLG