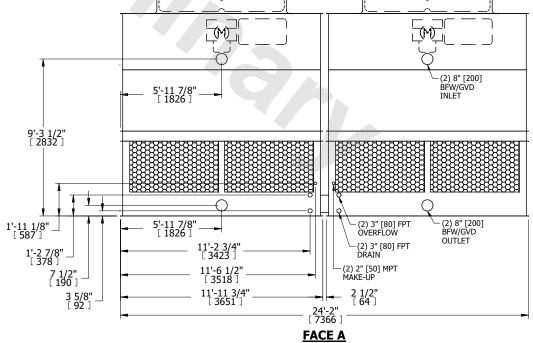

| UNIT                                                                                                              | COOLING TOWER                                                                                                                                                                                                                                                                                          |                                                                       |                                               | EVADOO TNO EVEDEO     |                        |                                 | D-ST REV       |
|-------------------------------------------------------------------------------------------------------------------|--------------------------------------------------------------------------------------------------------------------------------------------------------------------------------------------------------------------------------------------------------------------------------------------------------|-----------------------------------------------------------------------|-----------------------------------------------|-----------------------|------------------------|---------------------------------|----------------|
| MODEL #                                                                                                           | AT 29-3I24 SCALE NTS                                                                                                                                                                                                                                                                                   |                                                                       | EVAPCO, INC. Evapeo                           |                       |                        | SERIAL #                        | DATE 8/28/2025 |
| 2. HEAVIES 3. MPT DE FPT DEN BFW DE GVD DE FLG DEI 4. +UNIT W ACCESS 5. MAKE-U 20 psi M 6. 3/4" [19M 7. DIMENS EN | I MOTOR LOCATION ST SECTION IS UPPER S NOTES MALE PIPE THRE NOTES FEMALE PIPE TH NOTES GROOVED NOTES GROOVED NOTES FLANGE 'EIGHT DOES NOT INCLISTORIES (SEE ACCESSOR P WATER PRESSURE N [137 kPa], 50 psi MAX [ MM] DIA. MOUNTING HOI ENDED STEEL SUPPOR' IONS LISTED AS FOLLO GLISH FT-IN ETRIC] [mm] | EAD READ VELDING  UDE RY DRAWINGS)  344 kPa] LES. REFER TO T DRAWING. | PL                                            | FACE B<br>AN VIEW     | (M) ACCESS DOOR        | ACE C (M) ACCESS I              | FACE D         |
|                                                                                                                   |                                                                                                                                                                                                                                                                                                        |                                                                       | 11 7/0"                                       |                       | <u>F/</u>              | ACE A                           |                |
| 1'-9 3,<br>[ 543                                                                                                  | /8" <del>                                    </del>                                                                                                                                                                                                                                                    | ·· <del>····</del>                                                    | 1'-7/8"<br>[ 327 ]                            |                       |                        | <del></del>                     | <del>-</del> 7 |
|                                                                                                                   | (M)                                                                                                                                                                                                                                                                                                    |                                                                       | 8'-1/2"<br>[ 2451 ]<br>  13'-3/4"<br>[ 3981 ] |                       | 5'-11 7/8"<br>[ 1826 ] | (2) 8" [200<br>BFW/GVD<br>INLET |                |
|                                                                                                                   |                                                                                                                                                                                                                                                                                                        |                                                                       | 5'-1/4"<br>[ 1530 ]                           | 9'-3 1/2"<br>[ 2832 ] |                        |                                 |                |