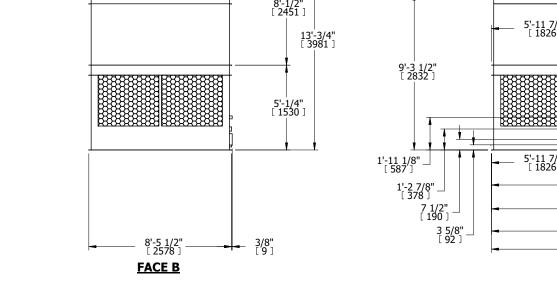

| UNIT                                                                                                              | COOLING TOWER                                                                                                                                                                                                                                                                                          |                                                                       |                                               | EVADOO TNO EVEDEO     |                        |                                 | D-ST REV       |
|-------------------------------------------------------------------------------------------------------------------|--------------------------------------------------------------------------------------------------------------------------------------------------------------------------------------------------------------------------------------------------------------------------------------------------------|-----------------------------------------------------------------------|-----------------------------------------------|-----------------------|------------------------|---------------------------------|----------------|
| MODEL #                                                                                                           | AT 29-3I24 SCALE NTS                                                                                                                                                                                                                                                                                   |                                                                       | EVAPCO, INC. Evapeo                           |                       |                        | SERIAL #                        | DATE 8/28/2025 |
| 2. HEAVIES 3. MPT DE FPT DEN BFW DE GVD DE FLG DEI 4. +UNIT W ACCESS 5. MAKE-U 20 psi M 6. 3/4" [19M 7. DIMENS EN | I MOTOR LOCATION ST SECTION IS UPPER S NOTES MALE PIPE THRE NOTES FEMALE PIPE TH NOTES GROOVED NOTES GROOVED NOTES FLANGE 'EIGHT DOES NOT INCLISTORIES (SEE ACCESSOR P WATER PRESSURE N [137 kPa], 50 psi MAX [ MM] DIA. MOUNTING HOI ENDED STEEL SUPPOR' IONS LISTED AS FOLLO GLISH FT-IN ETRIC] [mm] | EAD READ VELDING  UDE RY DRAWINGS)  344 kPa] LES. REFER TO T DRAWING. | PL                                            | FACE B<br>AN VIEW     | (M) ACCESS DOOR        | ACE C (M) ACCESS I              | FACE D         |
|                                                                                                                   |                                                                                                                                                                                                                                                                                                        |                                                                       | 11 7/0"                                       |                       | <u>F/</u>              | ACE A                           |                |
| 1'-9 3,<br>[ 543                                                                                                  | /8" <del>                                    </del>                                                                                                                                                                                                                                                    | ·· <del>····</del>                                                    | 1'-7/8"<br>[ 327 ]                            |                       |                        | <del></del>                     | <del>-</del> 7 |
|                                                                                                                   | (M)                                                                                                                                                                                                                                                                                                    |                                                                       | 8'-1/2"<br>[ 2451 ]<br>  13'-3/4"<br>[ 3981 ] |                       | 5'-11 7/8"<br>[ 1826 ] | (2) 8" [200<br>BFW/GVD<br>INLET |                |
|                                                                                                                   |                                                                                                                                                                                                                                                                                                        |                                                                       | 5'-1/4"<br>[ 1530 ]                           | 9'-3 1/2"<br>[ 2832 ] |                        |                                 |                |