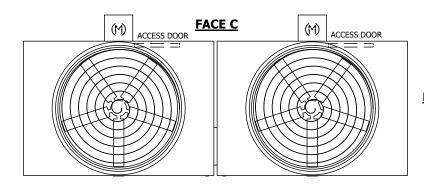

## NOTES:

- 1. (M)- FAN MOTOR LOCATION
- 2. HÉAVIEST SECTION IS UPPER SECTION
- 3. MPT DENOTES MALE PIPE THREAD FPT DENOTES FEMALE PIPE THREAD BFW DENOTES BEVELED FOR WELDING GVD DENOTES GROOVED FLG DENOTES FLANGE
- 4. +UNIT WEIGHT DOES NOT INCLUDE ACCESSORIES (SEE ACCESSORY DRAWINGS)
- 5. MAKE-UP WATER PRESSURE 20 psi MIN [137 kPa], 50 psi MAX [344 kPa]
- 6. 3/4" [19MM] DIA. MOUNTING HOLES. REFER TO RECOMENDED STEEL SUPPORT DRAWING.
- 7. DIMENSIONS LISTED AS FOLLOWS: