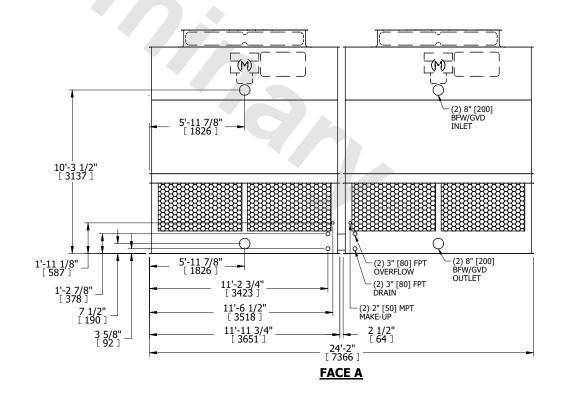

## NOTES:

- 1. (M)- FAN MOTOR LOCATION
- 2. HÉAVIEST SECTION IS UPPER SECTION
- 3. MPT DENOTES MALE PIPE THREAD FPT DENOTES FEMALE PIPE THREAD BFW DENOTES BEVELED FOR WELDING GVD DENOTES GROOVED FLG DENOTES FLANGE
- 4. +UNIT WEIGHT DOES NOT INCLUDE ACCESSORIES (SEE ACCESSORY DRAWINGS)
- 5. MAKE-UP WATER PRESSURE 20 psi MIN [137 kPa], 50 psi MAX [344 kPa]
- 6. 3/4" [19MM] DIA. MOUNTING HOLES. REFER TO RECOMENDED STEEL SUPPORT DRAWING.
- 7. DIMENSIONS LISTED AS FOLLOWS:

ENGLISH FT-IN [METRIC] [mm]

FACE D

## **FACE A**

OPERATING WEIGHT

ING 20140 lbs+ [9140] kg+

HEAVIEST SECTION WEIGHT

4350 lbs+ [1975] kg+

NO. OF SHIPPING SECTIONS

DRAWN BY: