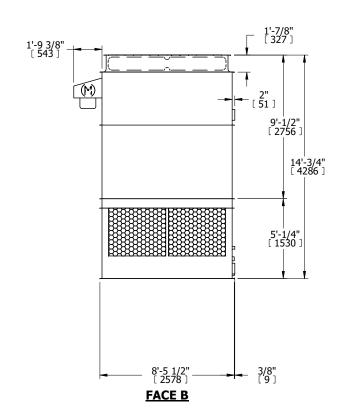

## NOTES:

- 1. (M)- FAN MOTOR LOCATION
- 2. HÉAVIEST SECTION IS UPPER SECTION
- 3. MPT DENOTES MALE PIPE THREAD FPT DENOTES FEMALE PIPE THREAD BFW DENOTES BEVELED FOR WELDING GVD DENOTES GROOVED FLG DENOTES FLANGE
- 4. +UNIT WEIGHT DOES NOT INCLUDE ACCESSORIES (SEE ACCESSORY DRAWINGS)
- 5. MAKE-UP WATER PRESSURE 20 psi MIN [137 kPa], 50 psi MAX [344 kPa]
- 6. 3/4" [19MM] DIA. MOUNTING HOLES. REFER TO RECOMENDED STEEL SUPPORT DRAWING.
- 7. DIMENSIONS LISTED AS FOLLOWS:

ENGLISH FT-IN [METRIC] [mm]

FACE D