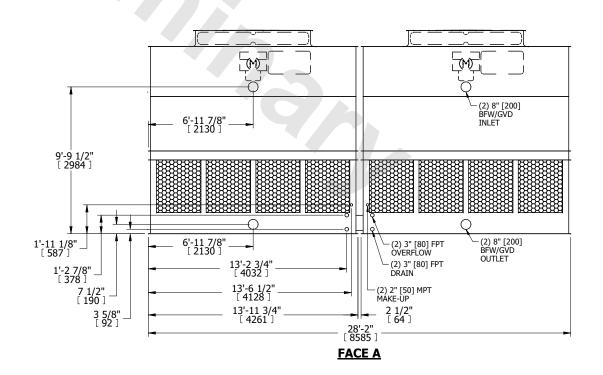

## NOTES:

- 1. (M)- FAN MOTOR LOCATION
- 2. HÉAVIEST SECTION IS UPPER SECTION
- 3. MPT DENOTES MALE PIPE THREAD FPT DENOTES FEMALE PIPE THREAD BFW DENOTES BEVELED FOR WELDING GVD DENOTES GROOVED FLG DENOTES FLANGE
- 4. +UNIT WEIGHT DOES NOT INCLUDE ACCESSORIES (SEE ACCESSORY DRAWINGS)
- 5. MAKE-UP WATER PRESSURE 20 psi MIN [137 kPa], 50 psi MAX [344 kPa]
- 6. 3/4" [19MM] DIA. MOUNTING HOLES. REFER TO RECOMENDED STEEL SUPPORT DRAWING.
- 7. DIMENSIONS LISTED AS FOLLOWS: ENGLISH FT-IN [METRIC] [mm]

## **FACE A**

SHIPPING WEIGHT 12760 lbs+ [5790] kg+ OPERATING WEIGHT 21780 lbs+ [9880] kg+ HEAVIEST SECTION WEIGHT 4240 lbs+ [1925] kg+ NO. OF SHIPPING SECTIONS 4 DRAWN BY: JLG