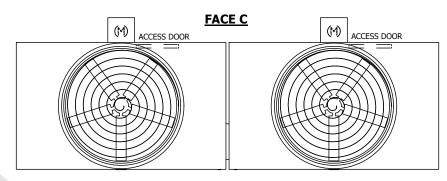

## NOTES:

- 1. (M)- FAN MOTOR LOCATION
- 2. HÉAVIEST SECTION IS UPPER SECTION
- 3. MPT DENOTES MALE PIPE THREAD FPT DENOTES FEMALE PIPE THREAD BFW DENOTES BEVELED FOR WELDING GVD DENOTES GROOVED FLG DENOTES FLANGE
- 4. +UNIT WEIGHT DOES NOT INCLUDE ACCESSORIES (SEE ACCESSORY DRAWINGS)
- 5. MAKE-UP WATER PRESSURE 20 psi MIN [137 kPa], 50 psi MAX [344 kPa]
- 6. 3/4" [19MM] DIA. MOUNTING HOLES. REFER TO RECOMENDED STEEL SUPPORT DRAWING.
- 7. DIMENSIONS LISTED AS FOLLOWS: ENGLISH FT-IN [METRIC] [mm]