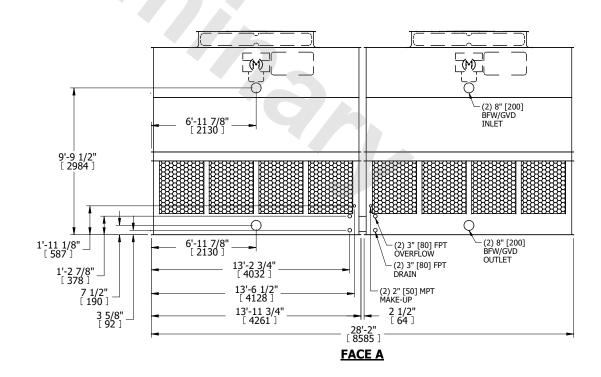

## NOTES:

- 1. (M)- FAN MOTOR LOCATION
- 2. HÉAVIEST SECTION IS UPPER SECTION
- 3. MPT DENOTES MALE PIPE THREAD FPT DENOTES FEMALE PIPE THREAD BFW DENOTES BEVELED FOR WELDING GVD DENOTES GROOVED FLG DENOTES FLANGE
- 4. +UNIT WEIGHT DOES NOT INCLUDE ACCESSORIES (SEE ACCESSORY DRAWINGS)
- 5. MAKE-UP WATER PRESSURE 20 psi MIN [137 kPa], 50 psi MAX [344 kPa]
- 6. 3/4" [19MM] DIA. MOUNTING HOLES. REFER TO RECOMENDED STEEL SUPPORT DRAWING.
- 7. DIMENSIONS LISTED AS FOLLOWS: ENGLISH FT-IN [METRIC] [mm]

## **FACE A**

OPERATING WEIGHT

21860 lbs+ [9920] kg+

HEAVIEST SECTION WEIGHT

4280 lbs+ [1945] kg+

NO. OF SHIPPING SECTIONS

DRAWN BY: JLG