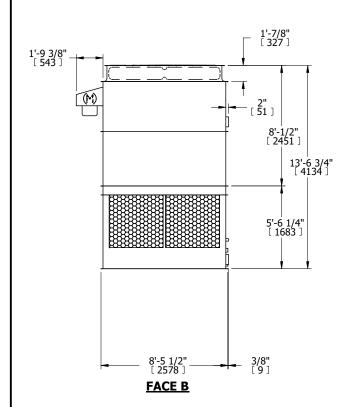

## NOTES:

- 1. (M)- FAN MOTOR LOCATION
- 2. HÉAVIEST SECTION IS UPPER SECTION
- 3. MPT DENOTES MALE PIPE THREAD FPT DENOTES FEMALE PIPE THREAD BFW DENOTES BEVELED FOR WELDING GVD DENOTES GROOVED FLG DENOTES FLANGE
- 4. +UNIT WEIGHT DOES NOT INCLUDE ACCESSORIES (SEE ACCESSORY DRAWINGS)
- 5. MAKE-UP WATER PRESSURE 20 psi MIN [137 kPa], 50 psi MAX [344 kPa]
- 6. 3/4" [19MM] DIA. MOUNTING HOLES. REFER TO RECOMENDED STEEL SUPPORT DRAWING.
- 7. DIMENSIONS LISTED AS FOLLOWS: ENGLISH FT-IN [METRIC] [mm]

FACE B
PLAN VIEW

**FACE D** 