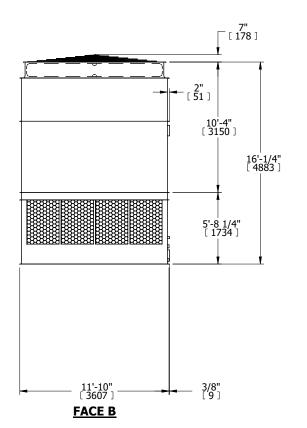

## NOTES:

- 1. (M)- FAN MOTOR LOCATION
- 2. HÉAVIEST SECTION IS UPPER SECTION
- 3. MPT DENOTES MALE PIPE THREAD
  FPT DENOTES FEMALE PIPE THREAD
  BFW DENOTES BEVELED FOR WELDING
  GVD DENOTES GROOVED
  FLG DENOTES FLANGE
- 4. +UNIT WEIGHT DOES NOT INCLUDE ACCESSORIES (SEE ACCESSORY DRAWINGS)
- 5. MAKE-UP WATER PRESSURE 20 psi MIN [137 kPa], 50 psi MAX [344 kPa]
- 6. 3/4" [19MM] DIA. MOUNTING HOLES. REFER TO RECOMMENDED STEEL SUPPORT DRAWING
- 7. DIMENSIONS LISTED AS FOLLOWS: ENGLISH FT-IN [METRIC] [mm]

**FACE D** 

**FACE A** 

 
 SHIPPING WEIGHT
 9600 lbs+ [4355] kg+
 OPERATING WEIGHT
 16930 lbs+ [7680] kg+
 HEAVIEST SECTION WEIGHT
 6730 lbs+ [3055] kg+
 NO. OF SHIPPING SECTIONS WEIGHT
 2
 DRAWN BY: KDS