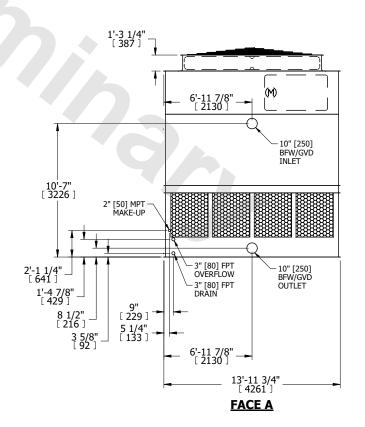

## NOTES:

- 1. (M)- FAN MOTOR LOCATION
- 2. HÉAVIEST SECTION IS UPPER SECTION
- 3. MPT DENOTES MALE PIPE THREAD
  FPT DENOTES FEMALE PIPE THREAD
  BFW DENOTES BEVELED FOR WELDING
  GVD DENOTES GROOVED
  FLG DENOTES FLANGE
- 4. +UNIT WEIGHT DOES NOT INCLUDE ACCESSORIES (SEE ACCESSORY DRAWINGS)
- 5. MAKE-UP WATER PRESSURE 20 psi MIN [137 kPa], 50 psi MAX [344 kPa]
- 6. 3/4" [19MM] DIA. MOUNTING HOLES. REFER TO RECOMMENDED STEEL SUPPORT DRAWING
- 7. DIMENSIONS LISTED AS FOLLOWS: ENGLISH FT-IN [METRIC] [mm]

**FACE D** 

**FACE A** 

 
 SHIPPING WEIGHT
 9600 lbs+ [4355] kg+
 OPERATING WEIGHT
 16930 lbs+ [7680] kg+
 HEAVIEST SECTION WEIGHT
 6730 lbs+ [3055] kg+
 NO. OF SHIPPING SECTIONS WEIGHT
 2
 DRAWN BY: KDS