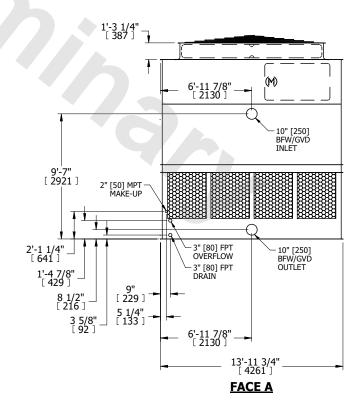

| UNIT COOLING TOWER |             |           |  |
|--------------------|-------------|-----------|--|
| MODEL #            | AT 112-3M14 | SCALE NTS |  |

EVAPCO, INC.

|   | *   |  |
|---|-----|--|
| • | pco |  |
|   | £3  |  |

## NOTES:

- 1. (M)- FAN MOTOR LOCATION
- 2. HEAVIEST SECTION IS UPPER SECTION
- 3. MPT DENOTES MALE PIPE THREAD
  FPT DENOTES FEMALE PIPE THREAD
  BFW DENOTES BEVELED FOR WELDING
  GVD DENOTES GROOVED
  FLG DENOTES FLANGE
- 4. +UNIT WEIGHT DOES NOT INCLUDE ACCESSORIES (SEE ACCESSORY DRAWINGS)
- 5. MAKE-UP WATER PRESSURE 20 psi MIN [137 kPa], 50 psi MAX [344 kPa]
- 6. 3/4" [19MM] DIA. MOUNTING HOLES.
  REFER TO RECOMMENDED STEEL SUPPORT
  DRAWING
- 7. DIMENSIONS LISTED AS FOLLOWS: ENGLISH FT-IN [METRIC] [mm]

## **FACE C**

FACE B
PLAN VIEW

**FACE D** 

**FACE A** 