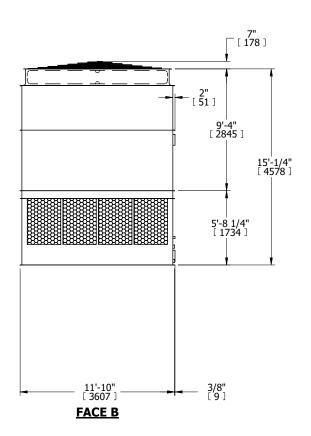

| UNIT COOLING TOWER |             |           |  |
|--------------------|-------------|-----------|--|
| MODEL #            | AT 112-3M14 | SCALE NTS |  |

EVAPCO, INC.

|   | *   |  |
|---|-----|--|
| • | pco |  |
|   | £3  |  |

## NOTES:

- 1. (M)- FAN MOTOR LOCATION
- 2. HEAVIEST SECTION IS UPPER SECTION
- 3. MPT DENOTES MALE PIPE THREAD
  FPT DENOTES FEMALE PIPE THREAD
  BFW DENOTES BEVELED FOR WELDING
  GVD DENOTES GROOVED
  FLG DENOTES FLANGE
- 4. +UNIT WEIGHT DOES NOT INCLUDE ACCESSORIES (SEE ACCESSORY DRAWINGS)
- 5. MAKE-UP WATER PRESSURE 20 psi MIN [137 kPa], 50 psi MAX [344 kPa]
- 6. 3/4" [19MM] DIA. MOUNTING HOLES.
  REFER TO RECOMMENDED STEEL SUPPORT
  DRAWING
- 7. DIMENSIONS LISTED AS FOLLOWS: ENGLISH FT-IN [METRIC] [mm]

## **FACE C**

FACE B
PLAN VIEW

**FACE D** 

**FACE A** 