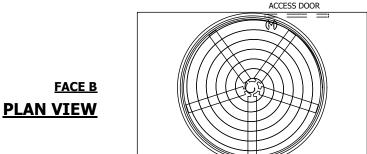

## NOTES:

- 1. (M)- FAN MOTOR LOCATION
- 2. HÉAVIEST SECTION IS UPPER SECTION
- 3. MPT DENOTES MALE PIPE THREAD FPT DENOTES FEMALE PIPE THREAD BFW DENOTES BEVELED FOR WELDING **GVD DENOTES GROOVED** FLG DENOTES FLANGE
- 4. +UNIT WEIGHT DOES NOT INCLUDE ACCESSORIES (SEE ACCESSORY DRAWINGS)
- 5. MAKE-UP WATER PRESSURE 20 psi MIN [137 kPa], 50 psi MAX [344 kPa]
- 6. 3/4" [19MM] DIA. MOUNTING HOLES. REFER TO RECOMMENDED STEEL SUPPORT **DRAWING**
- 7. DIMENSIONS LISTED AS FOLLOWS: **ENGLISH FT-IN** [METRIC] [mm]

## FACE C

FACE D

**FACE A** 

DRAWN BY: KDS NO. OF SHIPPING SECTIONS **SHIPPING** OPERATING HEAVIEST SECTION 11600 lbs+ [5265] kg+ 20870 lbs+ [9470] kg+ 7700 lbs+ [3495] kg+ WEIGHT WEIGHT WEIGHT