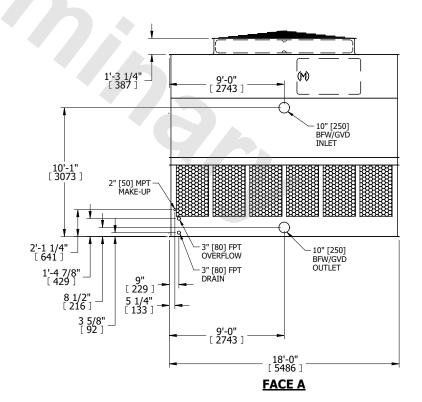

## NOTES:

- 1. (M)- FAN MOTOR LOCATION
- 2. HÉAVIEST SECTION IS UPPER SECTION
- 3. MPT DENOTES MALE PIPE THREAD FPT DENOTES FEMALE PIPE THREAD BFW DENOTES BEVELED FOR WELDING **GVD DENOTES GROOVED** FLG DENOTES FLANGE
- 4. +UNIT WEIGHT DOES NOT INCLUDE ACCESSORIES (SEE ACCESSORY DRAWINGS)
- 5. MAKE-UP WATER PRESSURE 20 psi MIN [137 kPa], 50 psi MAX [344 kPa]
- 6. 3/4" [19MM] DIA. MOUNTING HOLES. REFER TO RECOMMENDED STEEL SUPPORT **DRAWING**
- 7. DIMENSIONS LISTED AS FOLLOWS: **ENGLISH FT-IN** [METRIC] [mm]

## FACE C

FACE D

**FACE A** 

DRAWN BY: KDS NO. OF SHIPPING SECTIONS **SHIPPING** OPERATING HEAVIEST SECTION 11600 lbs+ [5265] kg+ 20870 lbs+ [9470] kg+ 7700 lbs+ [3495] kg+ WEIGHT WEIGHT WEIGHT