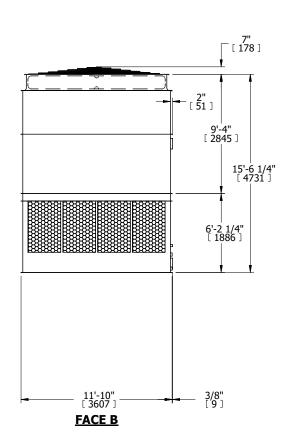

## NOTES:

- 1. (M)- FAN MOTOR LOCATION
- 2. HÉAVIEST SECTION IS UPPER SECTION
- 3. MPT DENOTES MALE PIPE THREAD FPT DENOTES FEMALE PIPE THREAD BFW DENOTES BEVELED FOR WELDING **GVD DENOTES GROOVED** FLG DENOTES FLANGE
- 4. +UNIT WEIGHT DOES NOT INCLUDE ACCESSORIES (SEE ACCESSORY DRAWINGS)
- 5. MAKE-UP WATER PRESSURE 20 psi MIN [137 kPa], 50 psi MAX [344 kPa]
- 6. 3/4" [19MM] DIA. MOUNTING HOLES. REFER TO RECOMMENDED STEEL SUPPORT **DRAWING**
- 7. DIMENSIONS LISTED AS FOLLOWS: **ENGLISH FT-IN** [METRIC] [mm]

## FACE C

FACE D

**FACE A** 

DRAWN BY: KDS NO. OF SHIPPING SECTIONS **SHIPPING** OPERATING HEAVIEST SECTION 11600 lbs+ [5265] kg+ 20870 lbs+ [9470] kg+ 7700 lbs+ [3495] kg+ WEIGHT WEIGHT WEIGHT