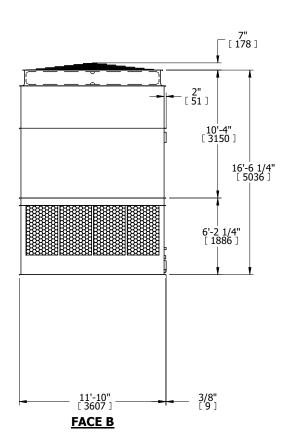

## NOTES:

- 1. (M)- FAN MOTOR LOCATION
- 2. HÉAVIEST SECTION IS UPPER SECTION
- 3. MPT DENOTES MALE PIPE THREAD FPT DENOTES FEMALE PIPE THREAD BFW DENOTES BEVELED FOR WELDING **GVD DENOTES GROOVED** FLG DENOTES FLANGE
- 4. +UNIT WEIGHT DOES NOT INCLUDE ACCESSORIES (SEE ACCESSORY DRAWINGS)
- 5. MAKE-UP WATER PRESSURE 20 psi MIN [137 kPa], 50 psi MAX [344 kPa]
- 6. 3/4" [19MM] DIA. MOUNTING HOLES. REFER TO RECOMMENDED STEEL SUPPORT
- 7. DIMENSIONS LISTED AS FOLLOWS: **ENGLISH FT-IN** [METRIC] [mm]

## **FACE C**

ACCESS DOOR

**FACE B PLAN VIEW** 

**FACE D** 

**FACE A** 

DRAWN BY: KDS SHIPPING NO. OF SHIPPING SECTIONS OPERATING HEAVIEST SECTION 12600 lbs+ [5720] kg+ 21870 lbs+ [9925] kg+ 8700 lbs+ [3950] kg+ WEIGHT WEIGHT WEIGHT