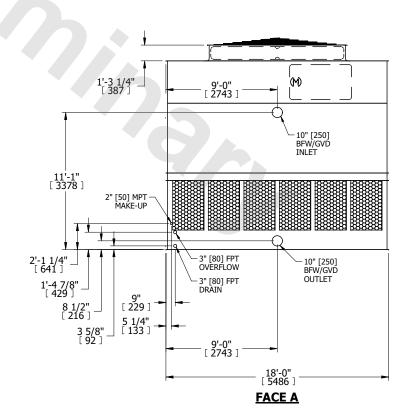

## NOTES:

- 1. (M)- FAN MOTOR LOCATION
- 2. HÉAVIEST SECTION IS UPPER SECTION
- 3. MPT DENOTES MALE PIPE THREAD FPT DENOTES FEMALE PIPE THREAD BFW DENOTES BEVELED FOR WELDING **GVD DENOTES GROOVED** FLG DENOTES FLANGE
- 4. +UNIT WEIGHT DOES NOT INCLUDE ACCESSORIES (SEE ACCESSORY DRAWINGS)
- 5. MAKE-UP WATER PRESSURE 20 psi MIN [137 kPa], 50 psi MAX [344 kPa]
- 6. 3/4" [19MM] DIA. MOUNTING HOLES. REFER TO RECOMMENDED STEEL SUPPORT
- 7. DIMENSIONS LISTED AS FOLLOWS: **ENGLISH FT-IN** [METRIC] [mm]

## **FACE C**

ACCESS DOOR

**FACE B PLAN VIEW** 

**FACE D** 

**FACE A** 

DRAWN BY: KDS SHIPPING NO. OF SHIPPING SECTIONS OPERATING HEAVIEST SECTION 12600 lbs+ [5720] kg+ 21870 lbs+ [9925] kg+ 8700 lbs+ [3950] kg+ WEIGHT WEIGHT WEIGHT