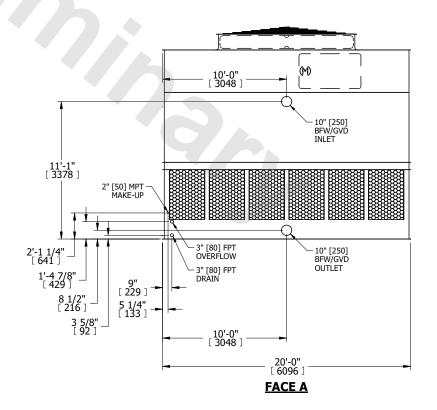

## NOTES:

- 1. (M)- FAN MOTOR LOCATION
- 2. HÉAVIEST SECTION IS UPPER SECTION
- 3. MPT DENOTES MALE PIPE THREAD FPT DENOTES FEMALE PIPE THREAD BFW DENOTES BEVELED FOR WELDING GVD DENOTES GROOVED FLG DENOTES FLANGE
- 4. +UNIT WEIGHT DOES NOT INCLUDE ACCESSORIES (SEE ACCESSORY DRAWINGS)
- 5. MAKE-UP WATER PRESSURE 20 psi MIN [137 kPa], 50 psi MAX [344 kPa]
- 6. 3/4" [19MM] DIA. MOUNTING HOLES. REFER TO RECOMMENDED STEEL SUPPORT DRAWING
- 7. DIMENSIONS LISTED AS FOLLOWS: ENGLISH FT-IN [METRIC] [mm]

## FACE C

**FACE D** 

**FACE A** 

SHIPPING WEIGHT 13370 lbs+ [6065] kg+ OPERATING WEIGHT 23770 lbs+ [10785] kg+ HEAVIEST SECTION WEIGHT 9260 lbs+ [4205] kg+ NO. OF SHIPPING SECTIONS 2 DRAWN BY: KDS