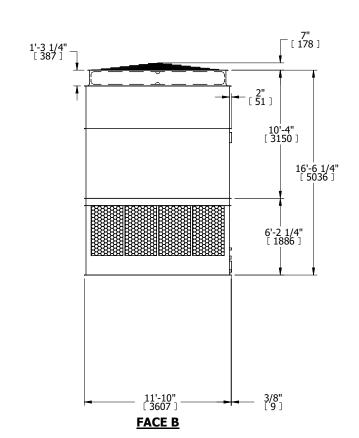

## NOTES:

- 1. (M)- FAN MOTOR LOCATION
- 2. HÉAVIEST SECTION IS UPPER SECTION
- 3. MPT DENOTES MALE PIPE THREAD FPT DENOTES FEMALE PIPE THREAD BFW DENOTES BEVELED FOR WELDING GVD DENOTES GROOVED FLG DENOTES FLANGE
- 4. +UNIT WEIGHT DOES NOT INCLUDE ACCESSORIES (SEE ACCESSORY DRAWINGS)
- 5. MAKE-UP WATER PRESSURE 20 psi MIN [137 kPa], 50 psi MAX [344 kPa]
- 6. 3/4" [19MM] DIA. MOUNTING HOLES. REFER TO RECOMMENDED STEEL SUPPORT DRAWING
- 7. DIMENSIONS LISTED AS FOLLOWS: ENGLISH FT-IN [METRIC] [mm]

## FACE C

**FACE D** 

**FACE A** 

SHIPPING WEIGHT 13370 lbs+ [6065] kg+ OPERATING WEIGHT 23770 lbs+ [10785] kg+ HEAVIEST SECTION WEIGHT 9260 lbs+ [4205] kg+ NO. OF SHIPPING SECTIONS 2 DRAWN BY: KDS