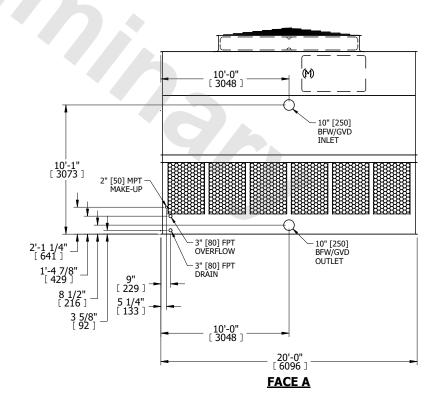

## NOTES:

- 1. (M)- FAN MOTOR LOCATION
- 2. HÉAVIEST SECTION IS UPPER SECTION
- 3. MPT DENOTES MALE PIPE THREAD FPT DENOTES FEMALE PIPE THREAD BFW DENOTES BEVELED FOR WELDING **GVD DENOTES GROOVED** FLG DENOTES FLANGE
- 4. +UNIT WEIGHT DOES NOT INCLUDE ACCESSORIES (SEE ACCESSORY DRAWINGS)
- 5. MAKE-UP WATER PRESSURE 20 psi MIN [137 kPa], 50 psi MAX [344 kPa]
- 6. 3/4" [19MM] DIA. MOUNTING HOLES. REFER TO RECOMMENDED STEEL SUPPORT
- 7. DIMENSIONS LISTED AS FOLLOWS: **ENGLISH FT-IN** [METRIC] [mm]

## FACE C

**FACE B PLAN VIEW** 

**FACE D** 

**FACE A** 

DRAWN BY: KDS NO. OF SHIPPING SECTIONS **SHIPPING** OPERATING HEAVIEST SECTION 12530 lbs+ [5685] kg+ 22930 lbs+ [10405] kg+ 8420 lbs+ [3820] kg+ WEIGHT WEIGHT WEIGHT