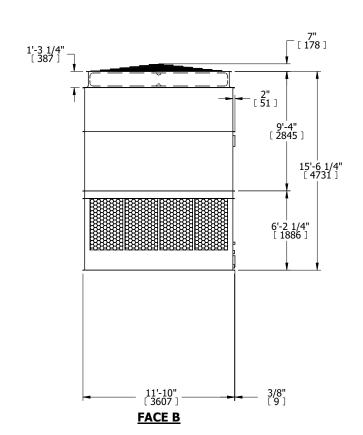

## NOTES:

- 1. (M)- FAN MOTOR LOCATION
- 2. HÉAVIEST SECTION IS UPPER SECTION
- 3. MPT DENOTES MALE PIPE THREAD FPT DENOTES FEMALE PIPE THREAD BFW DENOTES BEVELED FOR WELDING **GVD DENOTES GROOVED** FLG DENOTES FLANGE
- 4. +UNIT WEIGHT DOES NOT INCLUDE ACCESSORIES (SEE ACCESSORY DRAWINGS)
- 5. MAKE-UP WATER PRESSURE 20 psi MIN [137 kPa], 50 psi MAX [344 kPa]
- 6. 3/4" [19MM] DIA. MOUNTING HOLES. REFER TO RECOMMENDED STEEL SUPPORT
- 7. DIMENSIONS LISTED AS FOLLOWS: **ENGLISH FT-IN** [METRIC] [mm]

## FACE C

**FACE B PLAN VIEW** 

**FACE D** 

**FACE A** 

DRAWN BY: KDS NO. OF SHIPPING SECTIONS **SHIPPING** OPERATING HEAVIEST SECTION 12530 lbs+ [5685] kg+ 22930 lbs+ [10405] kg+ 8420 lbs+ [3820] kg+ WEIGHT WEIGHT WEIGHT