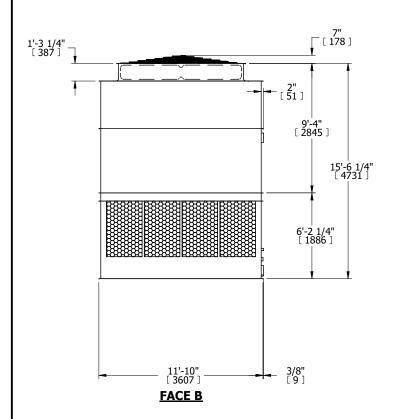

## **FACE C**

FACE B

**FACE D** 

**FACE A** 

SHIPPING WEIGHT 16160 lbs+ [7335] kg+ OPERATING WEIGHT 28580 lbs+ [12965] kg+ HEAVIEST SECTION WEIGHT 5540 lbs+ [2515] kg+ NO. OF SHIPPING SECTIONS 4 DRAWN BY: KDS