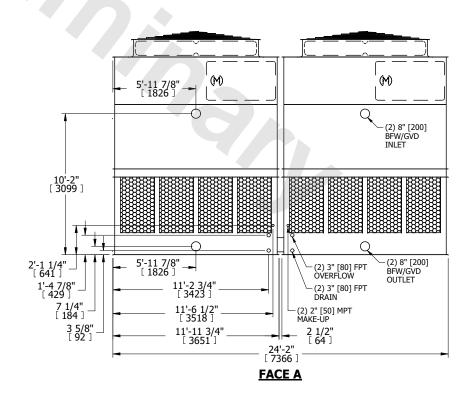

## NOTES:

- 1. (M)- FAN MOTOR LOCATION
- 2. HÉAVIEST SECTION IS UPPER SECTION
- 3. MPT DENOTES MALE PIPE THREAD FPT DENOTES FEMALE PIPE THREAD BFW DENOTES BEVELED FOR WELDING GVD DENOTES GROOVED FLG DENOTES FLANGE
- 4. +UNIT WEIGHT DOES NOT INCLUDE ACCESSORIES (SEE ACCESSORY DRAWINGS)
- 5. MAKE-UP WATER PRESSURE 20 psi MIN [137 kPa], 50 psi MAX [344 kPa]
- 6. 3/4" [19MM] DIA. MOUNTING HOLES. REFER TO RECOMMENDED STEEL SUPPORT DRAWING
- 7. DIMENSIONS LISTED AS FOLLOWS: ENGLISH FT-IN [METRIC] [mm]

## **FACE C**

FACE B

**FACE D** 

**FACE A** 

SHIPPING WEIGHT 16160 lbs+ [7335] kg+ OPERATING WEIGHT 28580 lbs+ [12965] kg+ HEAVIEST SECTION WEIGHT 5540 lbs+ [2515] kg+ NO. OF SHIPPING SECTIONS 4 DRAWN BY: KDS