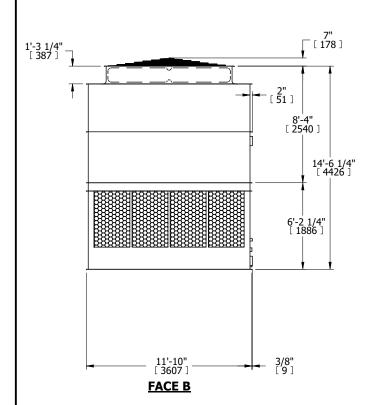

## NOTES:

- 1. (M)- FAN MOTOR LOCATION
- 2. HÉAVIEST SECTION IS UPPER SECTION
- 3. MPT DENOTES MALE PIPE THREAD FPT DENOTES FEMALE PIPE THREAD BFW DENOTES BEVELED FOR WELDING GVD DENOTES GROOVED FLG DENOTES FLANGE
- 4. +UNIT WEIGHT DOES NOT INCLUDE ACCESSORIES (SEE ACCESSORY DRAWINGS)
- 5. MAKE-UP WATER PRESSURE 20 psi MIN [137 kPa], 50 psi MAX [344 kPa]
- 6. 3/4" [19MM] DIA. MOUNTING HOLES. REFER TO RECOMMENDED STEEL SUPPORT DRAWING
- 7. DIMENSIONS LISTED AS FOLLOWS: ENGLISH FT-IN [METRIC] [mm]

## **FACE C**

FACE B PLAN VIEW

**FACE D** 

**FACE A** 

NO. OF SHIPPING SECTIONS 4 DRAWN BY: KDS

SHIPPING WEIGHT 15280 lbs+ [6935] kg+ OPERATING WEIGHT

27700 lbs+ [12565] kg+

HEAVIEST SECTION
WEIGHT

5100 lbs+ [2315] kg+