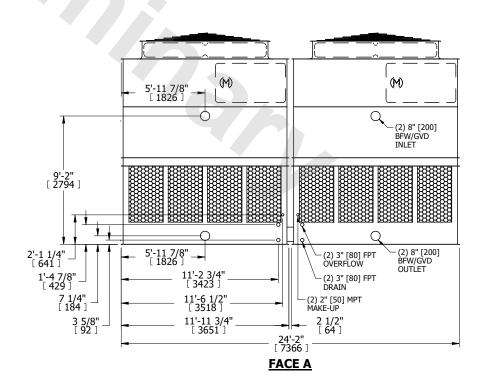

## NOTES:

- 1. (M)- FAN MOTOR LOCATION
- 2. HÉAVIEST SECTION IS UPPER SECTION
- 3. MPT DENOTES MALE PIPE THREAD FPT DENOTES FEMALE PIPE THREAD BFW DENOTES BEVELED FOR WELDING GVD DENOTES GROOVED FLG DENOTES FLANGE
- 4. +UNIT WEIGHT DOES NOT INCLUDE ACCESSORIES (SEE ACCESSORY DRAWINGS)
- 5. MAKE-UP WATER PRESSURE 20 psi MIN [137 kPa], 50 psi MAX [344 kPa]
- 6. 3/4" [19MM] DIA. MOUNTING HOLES. REFER TO RECOMMENDED STEEL SUPPORT DRAWING
- 7. DIMENSIONS LISTED AS FOLLOWS: ENGLISH FT-IN [METRIC] [mm]

## **FACE C**

FACE B PLAN VIEW

**FACE D** 

**FACE A** 

NO. OF SHIPPING SECTIONS 4 DRAWN BY: KDS

SHIPPING WEIGHT 15280 lbs+ [6935] kg+ OPERATING WEIGHT

27700 lbs+ [12565] kg+

HEAVIEST SECTION
WEIGHT

5100 lbs+ [2315] kg+