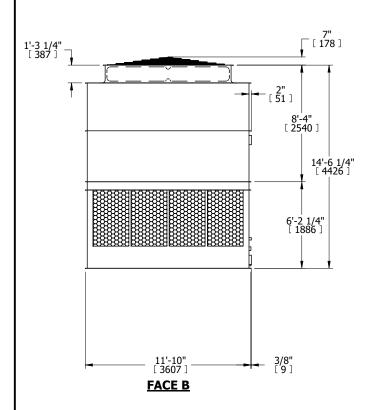

## **FACE C**

FACE B PLAN VIEW

**FACE D** 

**FACE A** 

SHIPPING WEIGHT 15480 lbs+ [7025] kg+ OPERATING WEIGHT 27900 lbs+ [12660] kg+ HEAVIEST SECTION WEIGHT 5200 lbs+ [2360] kg+ NO. OF SHIPPING SECTIONS 4 DRAWN BY: KDS