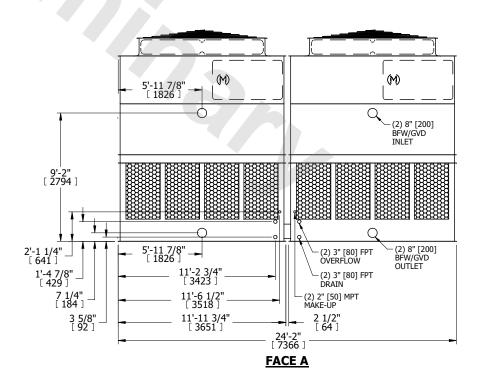

## NOTES:

- 1. (M)- FAN MOTOR LOCATION
- 2. HÉAVIEST SECTION IS UPPER SECTION
- 3. MPT DENOTES MALE PIPE THREAD FPT DENOTES FEMALE PIPE THREAD BFW DENOTES BEVELED FOR WELDING GVD DENOTES GROOVED FLG DENOTES FLANGE
- 4. +UNIT WEIGHT DOES NOT INCLUDE ACCESSORIES (SEE ACCESSORY DRAWINGS)
- 5. MAKE-UP WATER PRESSURE 20 psi MIN [137 kPa], 50 psi MAX [344 kPa]
- 6. 3/4" [19MM] DIA. MOUNTING HOLES. REFER TO RECOMMENDED STEEL SUPPORT DRAWING
- 7. DIMENSIONS LISTED AS FOLLOWS: ENGLISH FT-IN [METRIC] [mm]

## **FACE C**

FACE B PLAN VIEW

**FACE D** 

**FACE A** 

SHIPPING WEIGHT 15480 lbs+ [7025] kg+ OPERATING WEIGHT 27900 lbs+ [12660] kg+ HEAVIEST SECTION WEIGHT 5200 lbs+ [2360] kg+ NO. OF SHIPPING SECTIONS 4 DRAWN BY: KDS