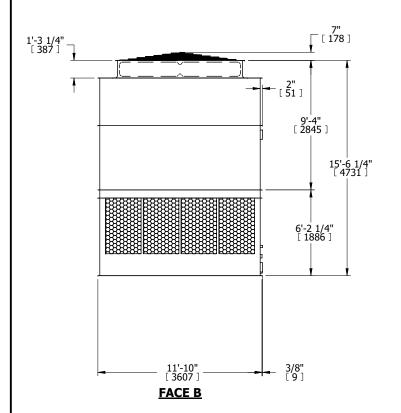

## NOTES:

- 1. (M)- FAN MOTOR LOCATION
- 2. HÉAVIEST SECTION IS UPPER SECTION
- 3. MPT DENOTES MALE PIPE THREAD FPT DENOTES FEMALE PIPE THREAD BFW DENOTES BEVELED FOR WELDING GVD DENOTES GROOVED FLG DENOTES FLANGE
- 4. +UNIT WEIGHT DOES NOT INCLUDE ACCESSORIES (SEE ACCESSORY DRAWINGS)
- 5. MAKE-UP WATER PRESSURE 20 psi MIN [137 kPa], 50 psi MAX [344 kPa]
- 6. 3/4" [19MM] DIA. MOUNTING HOLES. REFER TO RECOMMENDED STEEL SUPPORT DRAWING
- 7. DIMENSIONS LISTED AS FOLLOWS: ENGLISH FT-IN [METRIC] [mm]

## **FACE C**

FACE D

**FACE A** 

SHIPPING WEIGHT 16360 lbs+ [7425] kg+ OPERATING WEIGHT 28780 lbs+ [13055] kg+ HEAVIEST SECTION WEIGHT 5640 lbs+ [2560] kg+ NO. OF SHIPPING SECTIONS 4 DRAWN BY: KDS