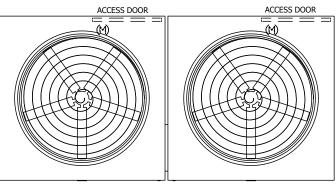

## NOTES:

- 1. (M)- FAN MOTOR LOCATION
- 2. HÉAVIEST SECTION IS UPPER SECTION
- 3. MPT DENOTES MALE PIPE THREAD FPT DENOTES FEMALE PIPE THREAD BFW DENOTES BEVELED FOR WELDING GVD DENOTES GROOVED FLG DENOTES FLANGE
- 4. +UNIT WEIGHT DOES NOT INCLUDE ACCESSORIES (SEE ACCESSORY DRAWINGS)
- 5. MAKE-UP WATER PRESSURE 20 psi MIN [137 kPa], 50 psi MAX [344 kPa]
- 6. 3/4" [19MM] DIA. MOUNTING HOLES. REFER TO RECOMMENDED STEEL SUPPORT DRAWING
- 7. DIMENSIONS LISTED AS FOLLOWS: ENGLISH FT-IN [METRIC] [mm]