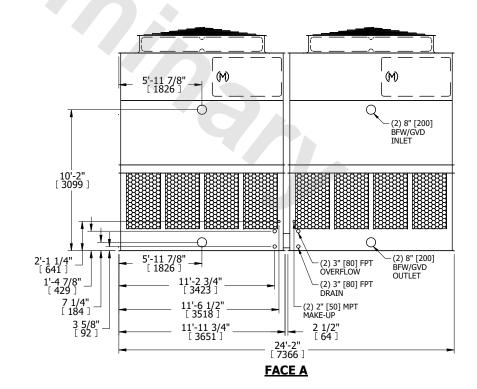

## NOTES:

- 1. (M)- FAN MOTOR LOCATION
- 2. HÉAVIEST SECTION IS UPPER SECTION
- 3. MPT DENOTES MALE PIPE THREAD FPT DENOTES FEMALE PIPE THREAD BFW DENOTES BEVELED FOR WELDING GVD DENOTES GROOVED FLG DENOTES FLANGE
- 4. +UNIT WEIGHT DOES NOT INCLUDE ACCESSORIES (SEE ACCESSORY DRAWINGS)
- 5. MAKE-UP WATER PRESSURE 20 psi MIN [137 kPa], 50 psi MAX [344 kPa]
- 6. 3/4" [19MM] DIA. MOUNTING HOLES. REFER TO RECOMMENDED STEEL SUPPORT DRAWING
- 7. DIMENSIONS LISTED AS FOLLOWS: ENGLISH FT-IN [METRIC] [mm]

## **FACE C**

FACE D

**FACE A** 

SHIPPING WEIGHT 16360 lbs+ [7425] kg+ OPERATING WEIGHT 28780 lbs+ [13055] kg+ HEAVIEST SECTION WEIGHT 5640 lbs+ [2560] kg+ NO. OF SHIPPING SECTIONS 4 DRAWN BY: KDS