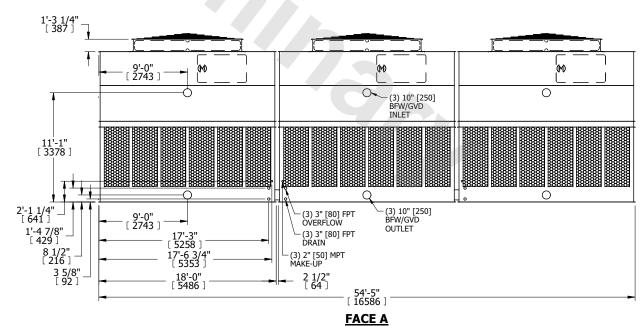

## **FACE A**

DRAWN BY: KDS NO. OF SHIPPING SECTIONS **SHIPPING** OPERATING HEAVIEST SECTION 33300 lbs+ [15105] kg+ 6920 lbs+ [3140] kg+ 61110 lbs+ [27720] kg+ WEIGHT WEIGHT WEIGHT

## NOTES:

- 1. (M)- FAN MOTOR LOCATION
- 2. HEAVIEST SECTION IS UPPER SECTION
- 3. MPT DENOTES MALE PIPE THREAD FPT DENOTES FEMALE PIPE THREAD BFW DENOTES BEVELED FOR WELDING **GVD DENOTES GROOVED** FLG DENOTES FLANGE
- 4. +UNIT WEIGHT DOES NOT INCLUDE ACCESSORIES (SEE ACCESSORY DRAWINGS)
- 5. MAKE-UP WATER PRESSURE 20 psi MIN [137 kPa], 50 psi MAX [344 kPa]
- 6. 3/4" [19MM] DIA. MOUNTING HOLES. REFER TO RECOMMENDED STEEL SUPPORT
- 7. DIMENSIONS LISTED AS FOLLOWS: **ENGLISH FT-IN** [METRIC] [mm]