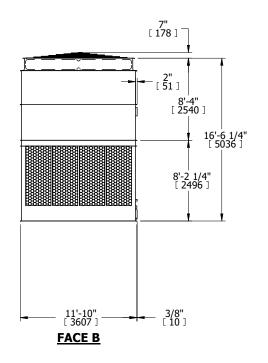

## NOTES:

- 1. (M)- FAN MOTOR LOCATION
- 2. HEAVIEST SECTION IS UPPER SECTION
- 3. MPT DENOTES MALE PIPE THREAD FPT DENOTES FEMALE PIPE THREAD BFW DENOTES BEVELED FOR WELDING **GVD DENOTES GROOVED** FLG DENOTES FLANGE
- 4. +UNIT WEIGHT DOES NOT INCLUDE ACCESSORIES (SEE ACCESSORY DRAWINGS)
- 5. MAKE-UP WATER PRESSURE 20 psi MIN [137 kPa], 50 psi MAX [344 kPa]
- 6. 3/4" [19MM] DIA. MOUNTING HOLES. REFER TO RECOMMENDED STEEL SUPPORT
- 7. DIMENSIONS LISTED AS FOLLOWS: **ENGLISH FT-IN** [METRIC] [mm]