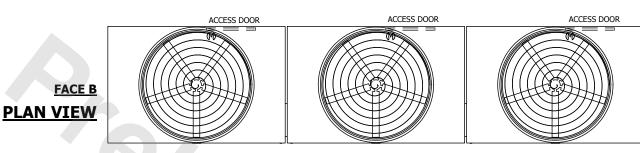

| UNIT    | T COOLING TOWER |           |
|---------|-----------------|-----------|
| MODEL # | AT 312-2M54     | SCALE NTS |

EVAPCO, INC. Evapeo

DWG. # REV. T3125424-DRD-ST DATE 9/6/2025 SERIAL #

**FACE D** 

## NOTES:

- 1. (M)- FAN MOTOR LOCATION
- 2. HEAVIEST SECTION IS UPPER SECTION
- 3. MPT DENOTES MALE PIPE THREAD FPT DENOTES FEMALE PIPE THREAD BFW DENOTES BEVELED FOR WELDING **GVD DENOTES GROOVED** FLG DENOTES FLANGE
- 4. +UNIT WEIGHT DOES NOT INCLUDE ACCESSORIES (SEE ACCESSORY DRAWINGS)
- 5. MAKE-UP WATER PRESSURE 20 psi MIN [137 kPa], 50 psi MAX [344 kPa]
- 6. 3/4" [19MM] DIA. MOUNTING HOLES. REFER TO RECOMMENDED STEEL SUPPORT
- 7. DIMENSIONS LISTED AS FOLLOWS: **ENGLISH FT-IN** [METRIC] [mm]



## **FACE C**



## **FACE A**





DRAWN BY: KDS NO. OF SHIPPING SECTIONS **SHIPPING** OPERATING HEAVIEST SECTION 33300 lbs+ [15105] kg+ 6920 lbs+ [3140] kg+ 61110 lbs+ [27720] kg+ WEIGHT WEIGHT WEIGHT