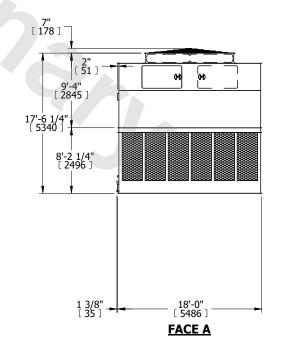

## NOTES:

- 1. (M)- FAN MOTOR LOCATION
- 2. HÉAVIEST SECTION IS UPPER SECTION
- 3. MPT DENOTES MALE PIPE THREAD FPT DENOTES FEMALE PIPE THREAD BFW DENOTES BEVELED FOR WELDING GVD DENOTES GROOVED FLG DENOTES FLANGE
- 4. +UNIT WEIGHT DOES NOT INCLUDE ACCESSORIES (SEE ACCESSORY DRAWINGS)
- 5. MAKE-UP WATER PRESSURE 20 psi MIN [137 kPa], 50 psi MAX [344 kPa]
- 6. 3/4" [19MM] DIA. MOUNTING HOLES.
  REFER TO RECOMMENDED STEEL SUPPORT
  DRAWING
- 7. DIMENSIONS LISTED AS FOLLOWS: ENGLISH FT-IN [METRIC] [mm]