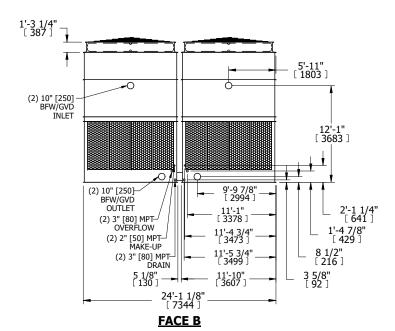

## NOTES:

- 1. (M)- FAN MOTOR LOCATION
- 2. HÉAVIEST SECTION IS UPPER SECTION
- 3. MPT DENOTES MALE PIPE THREAD FPT DENOTES FEMALE PIPE THREAD BFW DENOTES BEVELED FOR WELDING GVD DENOTES GROOVED FLG DENOTES FLANGE
- 4. +UNIT WEIGHT DOES NOT INCLUDE ACCESSORIES (SEE ACCESSORY DRAWINGS)
- 5. MAKE-UP WATER PRESSURE 20 psi MIN [137 kPa], 50 psi MAX [344 kPa]
- 6. 3/4" [19MM] DIA. MOUNTING HOLES.
  REFER TO RECOMMENDED STEEL SUPPORT
  DRAWING
- 7. DIMENSIONS LISTED AS FOLLOWS: ENGLISH FT-IN [METRIC] [mm]