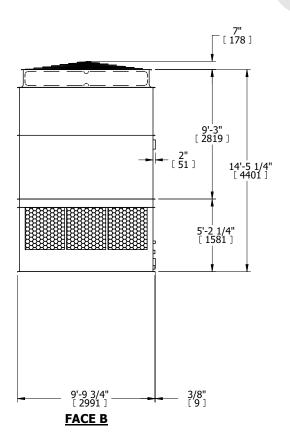

## NOTES:

- 1. (M)- FAN MOTOR LOCATION
- 2. HÉAVIEST SECTION IS UPPER SECTION
- 3. MPT DENOTES MALE PIPE THREAD
  FPT DENOTES FEMALE PIPE THREAD
  BFW DENOTES BEVELED FOR WELDING
  GVD DENOTES GROOVED
  FLG DENOTES FLANGE
- 4. +UNIT WEIGHT DOES NOT INCLUDE ACCESSORIES (SEE ACCESSORY DRAWINGS)
- 5. MAKE-UP WATER PRESSURE 20 psi MIN [137 kPa], 50 psi MAX [344 kPa]
- 6. 3/4" [19MM] DIA. MOUNTING HOLES. REFER TO RECOMMENDED STEEL SUPPORT DRAWING
- 7. DIMENSIONS LISTED AS FOLLOWS: ENGLISH FT-IN [METRIC] [mm]