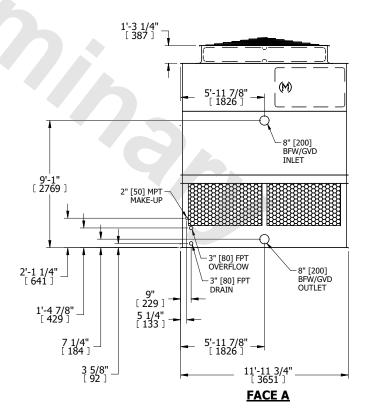

## NOTES:

- 1. (M)- FAN MOTOR LOCATION
- 2. HÉAVIEST SECTION IS UPPER SECTION
- 3. MPT DENOTES MALE PIPE THREAD
  FPT DENOTES FEMALE PIPE THREAD
  BFW DENOTES BEVELED FOR WELDING
  GVD DENOTES GROOVED
  FLG DENOTES FLANGE
- 4. +UNIT WEIGHT DOES NOT INCLUDE ACCESSORIES (SEE ACCESSORY DRAWINGS)
- 5. MAKE-UP WATER PRESSURE 20 psi MIN [137 kPa], 50 psi MAX [344 kPa]
- 6. 3/4" [19MM] DIA. MOUNTING HOLES. REFER TO RECOMMENDED STEEL SUPPORT DRAWING
- 7. DIMENSIONS LISTED AS FOLLOWS: ENGLISH FT-IN [METRIC] [mm]