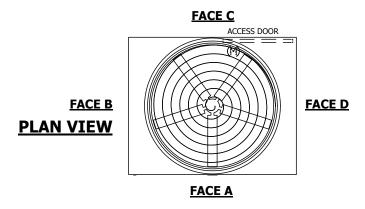

## NOTES:

- 1. (M)- FAN MOTOR LOCATION
- 2. HÉAVIEST SECTION IS UPPER SECTION
- 3. MPT DENOTES MALE PIPE THREAD
  FPT DENOTES FEMALE PIPE THREAD
  BFW DENOTES BEVELED FOR WELDING
  GVD DENOTES GROOVED
  FLG DENOTES FLANGE
- 4. +UNIT WEIGHT DOES NOT INCLUDE ACCESSORIES (SEE ACCESSORY DRAWINGS)
- 5. MAKE-UP WATER PRESSURE 20 psi MIN [137 kPa], 50 psi MAX [344 kPa]
- 6. 3/4" [19MM] DIA. MOUNTING HOLES. REFER TO RECOMMENDED STEEL SUPPORT DRAWING
- 7. DIMENSIONS LISTED AS FOLLOWS: ENGLISH FT-IN [METRIC] [mm]