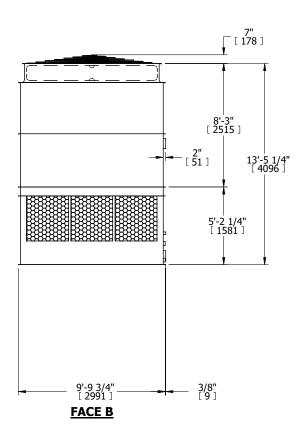

## NOTES:

- 1. (M)- FAN MOTOR LOCATION
- 2. HÉAVIEST SECTION IS UPPER SECTION
- 3. MPT DENOTES MALE PIPE THREAD FPT DENOTES FEMALE PIPE THREAD BFW DENOTES BEVELED FOR WELDING GVD DENOTES GROOVED FLG DENOTES FLANGE
- 4. +UNIT WEIGHT DOES NOT INCLUDE ACCESSORIES (SEE ACCESSORY DRAWINGS)
- 5. MAKE-UP WATER PRESSURE 20 psi MIN [137 kPa], 50 psi MAX [344 kPa]
- 6. 3/4" [19MM] DIA. MOUNTING HOLES. REFER TO RECOMENDED STEEL SUPPORT DRAWING.
- 7. DIMENSIONS LISTED AS FOLLOWS: ENGLISH FT-IN [METRIC] [mm]

## FACE C

FACE B

**FACE D** 

**FACE A** 

SHIPPING WEIGHT 6890 lbs+ [3130] kg+ OPERATING WEIGHT 11850 lbs+ [5380] kg+ HEAVIEST SECTION WEIGHT 4470 lbs+ [2030] kg+ NO. OF SHIPPING SECTIONS 2 DRAWN BY: JLG