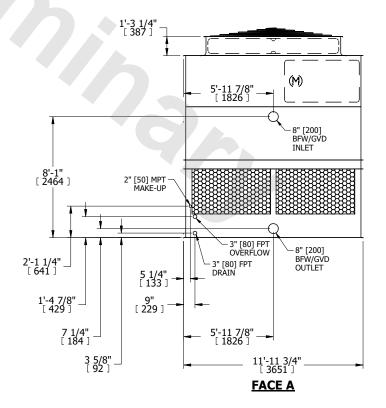

## NOTES:

- 1. (M)- FAN MOTOR LOCATION
- 2. HÉAVIEST SECTION IS UPPER SECTION
- 3. MPT DENOTES MALE PIPE THREAD FPT DENOTES FEMALE PIPE THREAD BFW DENOTES BEVELED FOR WELDING GVD DENOTES GROOVED FLG DENOTES FLANGE
- 4. +UNIT WEIGHT DOES NOT INCLUDE ACCESSORIES (SEE ACCESSORY DRAWINGS)
- 5. MAKE-UP WATER PRESSURE 20 psi MIN [137 kPa], 50 psi MAX [344 kPa]
- 6. 3/4" [19MM] DIA. MOUNTING HOLES. REFER TO RECOMENDED STEEL SUPPORT DRAWING.
- 7. DIMENSIONS LISTED AS FOLLOWS: ENGLISH FT-IN [METRIC] [mm]

## FACE C

FACE B

**FACE D** 

**FACE A** 

SHIPPING WEIGHT 6890 lbs+ [3130] kg+ OPERATING WEIGHT 11850 lbs+ [5380] kg+ HEAVIEST SECTION WEIGHT 4470 lbs+ [2030] kg+ NO. OF SHIPPING SECTIONS 2 DRAWN BY: JLG