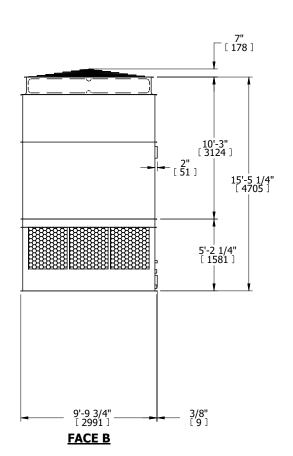

## NOTES:

- 1. (M)- FAN MOTOR LOCATION
- 2. HEAVIEST SECTION IS UPPER SECTION
- 3. MPT DENOTES MALE PIPE THREAD FPT DENOTES FEMALE PIPE THREAD BFW DENOTES BEVELED FOR WELDING GVD DENOTES GROOVED FLG DENOTES FLANGE
- 4. +UNIT WEIGHT DOES NOT INCLUDE ACCESSORIES (SEE ACCESSORY DRAWINGS)
- 5. MAKE-UP WATER PRESSURE 20 psi MIN [137 kPa], 50 psi MAX [344 kPa]
- 6. 3/4" [19MM] DIA. MOUNTING HOLES. REFER TO RECOMMENDED STEEL SUPPORT DRAWING
- 7. DIMENSIONS LISTED AS FOLLOWS: ENGLISH FT-IN [METRIC] [mm]

FACE B
PLAN VIEW

**FACE D** 

**FACE A** 

OPERATING WEIGHT

ПNG 18380 lbs+ [8340] kg+ HT HEAVIEST SECTION WEIGHT

7230 lbs+ [3280] kg+

NO. OF SHIPPING SECTIONS

DRAWN BY: KDS