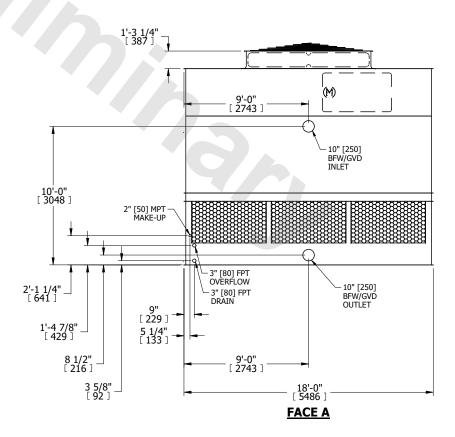

## NOTES:

- 1. (M)- FAN MOTOR LOCATION
- 2. HEAVIEST SECTION IS UPPER SECTION
- 3. MPT DENOTES MALE PIPE THREAD FPT DENOTES FEMALE PIPE THREAD BFW DENOTES BEVELED FOR WELDING GVD DENOTES GROOVED FLG DENOTES FLANGE
- 4. +UNIT WEIGHT DOES NOT INCLUDE ACCESSORIES (SEE ACCESSORY DRAWINGS)
- 5. MAKE-UP WATER PRESSURE 20 psi MIN [137 kPa], 50 psi MAX [344 kPa]
- 6. 3/4" [19MM] DIA. MOUNTING HOLES. REFER TO RECOMMENDED STEEL SUPPORT DRAWING
- 7. DIMENSIONS LISTED AS FOLLOWS: ENGLISH FT-IN [METRIC] [mm]

FACE B
PLAN VIEW

**FACE D** 

**FACE A** 

OPERATING WEIGHT

ПNG 18380 lbs+ [8340] kg+ HT HEAVIEST SECTION WEIGHT

7230 lbs+ [3280] kg+

NO. OF SHIPPING SECTIONS

DRAWN BY: KDS