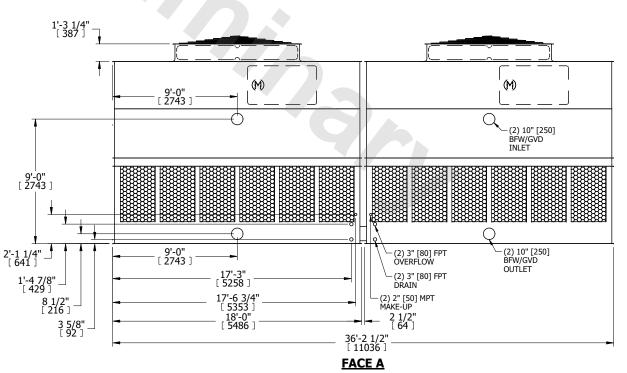

## NOTES:

- 1. (M)- FAN MOTOR LOCATION
- 2. HÉAVIEST SECTION IS UPPER SECTION
- 3. MPT DENOTES MALE PIPE THREAD FPT DENOTES FEMALE PIPE THREAD BFW DENOTES BEVELED FOR WELDING GVD DENOTES GROOVED FLG DENOTES FLANGE
- 4. +UNIT WEIGHT DOES NOT INCLUDE ACCESSORIES (SEE ACCESSORY DRAWINGS)
- 5. MAKE-UP WATER PRESSURE 20 psi MIN [137 kPa], 50 psi MAX [344 kPa]
- 6. 3/4" [19MM] DIA. MOUNTING HOLES. REFER TO RECOMMENDED STEEL SUPPORT DRAWING
- 7. DIMENSIONS LISTED AS FOLLOWS: ENGLISH FT-IN [METRIC] [mm]

## **FACE C**

 
 SHIPPING WEIGHT
 18680 lbs+ [8475] kg+
 OPERATING WEIGHT
 33880 lbs+ [15370] kg+
 HEAVIEST SECTION WEIGHT
 5760 lbs+ [2615] kg+
 NO. OF SHIPPING SECTIONS WEIGHT
 4
 DRAWN BY: KDS