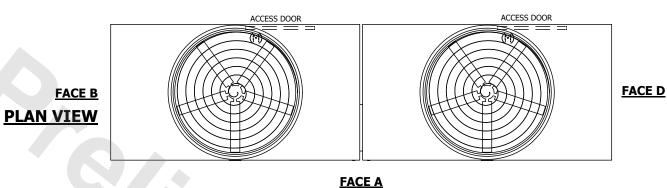

## NOTES:

- 1. (M)- FAN MOTOR LOCATION
- 2. HÉAVIEST SECTION IS UPPER SECTION
- 3. MPT DENOTES MALE PIPE THREAD FPT DENOTES FEMALE PIPE THREAD BFW DENOTES BEVELED FOR WELDING GVD DENOTES GROOVED FLG DENOTES FLANGE
- 4. +UNIT WEIGHT DOES NOT INCLUDE ACCESSORIES (SEE ACCESSORY DRAWINGS)
- 5. MAKE-UP WATER PRESSURE 20 psi MIN [137 kPa], 50 psi MAX [344 kPa]
- 6. 3/4" [19MM] DIA. MOUNTING HOLES. REFER TO RECOMMENDED STEEL SUPPORT DRAWING
- 7. DIMENSIONS LISTED AS FOLLOWS: ENGLISH FT-IN [METRIC] [mm]