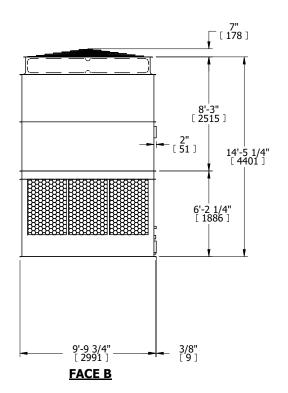

## NOTES:

- 1. (M)- FAN MOTOR LOCATION
- 2. HÉAVIEST SECTION IS UPPER SECTION
- 3. MPT DENOTES MALE PIPE THREAD FPT DENOTES FEMALE PIPE THREAD BFW DENOTES BEVELED FOR WELDING GVD DENOTES GROOVED FLG DENOTES FLANGE
- 4. +UNIT WEIGHT DOES NOT INCLUDE ACCESSORIES (SEE ACCESSORY DRAWINGS)
- 5. MAKE-UP WATER PRESSURE 20 psi MIN [137 kPa], 50 psi MAX [344 kPa]
- 6. 3/4" [19MM] DIA. MOUNTING HOLES. REFER TO RECOMMENDED STEEL SUPPORT DRAWING
- 7. DIMENSIONS LISTED AS FOLLOWS: ENGLISH FT-IN [METRIC] [mm]

## **FACE C**

 
 SHIPPING WEIGHT
 18680 lbs+ [8475] kg+
 OPERATING WEIGHT
 33880 lbs+ [15370] kg+
 HEAVIEST SECTION WEIGHT
 5760 lbs+ [2615] kg+
 NO. OF SHIPPING SECTIONS WEIGHT
 4
 DRAWN BY: KDS