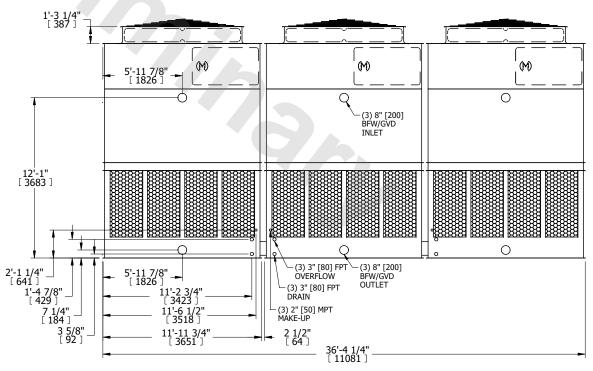

| UNIT    | COOLING TO  | WER       |
|---------|-------------|-----------|
| MODEL # | AT 310-4L36 | SCALE NTS |

## EVAPCO, INC. Evapeo

DWG. # REV. T3TM3C48-DRD-ST DATE 9/9/2025 SERIAL #

ACCESS DOOR

## NOTES:

- 1. (M)- FAN MOTOR LOCATION
- 2. HEAVIEST SECTION IS UPPER SECTION
- 3. MPT DENOTES MALE PIPE THREAD FPT DENOTES FEMALE PIPE THREAD BFW DENOTES BEVELED FOR WELDING **GVD DENOTES GROOVED** FLG DENOTES FLANGE
- 4. +UNIT WEIGHT DOES NOT INCLUDE ACCESSORIES (SEE ACCESSORY DRAWINGS)
- 5. MAKE-UP WATER PRESSURE 20 psi MIN [137 kPa], 50 psi MAX [344 kPa]
- 6. 3/4" [19MM] DIA. MOUNTING HOLES. REFER TO RECOMENDED STEEL SUPPORT DRAWING.
- 7. DIMENSIONS LISTED AS FOLLOWS: **ENGLISH FT-IN**

[METRIC] [mm]

**FACE D** 

**FACE A** 

**FACE C** 

**FACE A** 

DRAWN BY: JLG **SHIPPING** OPERATING HEAVIEST SECTION NO. OF SHIPPING SECTIONS 23940 lbs+ [10860] kg+ 5270 lbs+ [2395] kg+ 38990 lbs+ [17690] kg+ WEIGHT WEIGHT WEIGHT