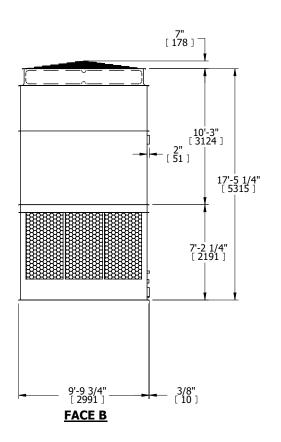

## NOTES:

- 1. (M)- FAN MOTOR LOCATION
- 2. HEAVIEST SECTION IS UPPER SECTION
- 3. MPT DENOTES MALE PIPE THREAD FPT DENOTES FEMALE PIPE THREAD BFW DENOTES BEVELED FOR WELDING **GVD DENOTES GROOVED** FLG DENOTES FLANGE
- 4. +UNIT WEIGHT DOES NOT INCLUDE ACCESSORIES (SEE ACCESSORY DRAWINGS)
- 5. MAKE-UP WATER PRESSURE 20 psi MIN [137 kPa], 50 psi MAX [344 kPa]
- 6. 3/4" [19MM] DIA. MOUNTING HOLES. REFER TO RECOMENDED STEEL SUPPORT DRAWING.
- 7. DIMENSIONS LISTED AS FOLLOWS: **ENGLISH FT-IN**

[METRIC] [mm]

**FACE D** 

**FACE A** 

**FACE C** 

**FACE A** 

DRAWN BY: JLG **SHIPPING** OPERATING HEAVIEST SECTION NO. OF SHIPPING SECTIONS 23940 lbs+ [10860] kg+ 5270 lbs+ [2395] kg+ 38990 lbs+ [17690] kg+ WEIGHT WEIGHT WEIGHT