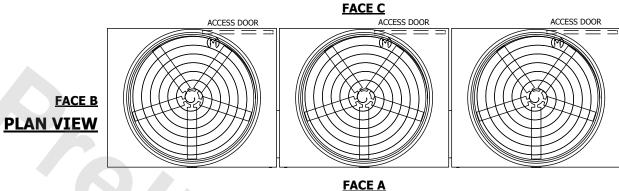

| UNIT COOLING TOWER                                             |                                         |           | EVADOO TNO EV |
|----------------------------------------------------------------|-----------------------------------------|-----------|---------------|
| MODEL #                                                        | AT 310-3M36                             | SCALE NTS | EVAPCO, INC.  |
| NOTES:                                                         | NACTOR LOCATION                         |           |               |
| ` '                                                            | N MOTOR LOCATION<br>ST SECTION IS UPPER | SECTION   |               |
| 3. MPT DENOTES MALE PIPE THREAD                                |                                         |           | ACCESS DOOR   |
| FPT DENOTES FEMALE PIPE THREAD BFW DENOTES BEVELED FOR WELDING |                                         |           | ACCESS 200K   |
|                                                                | ENOTES GROOVED                          |           |               |

DWG. # REV. T3TM3C36-DRD-ST DATE 9/6/2025 SERIAL #

**FACE D** 

- FLG DENOTES FLANGE
- 4. +UNIT WEIGHT DOES NOT INCLUDE ACCESSORIES (SEE ACCESSORY DRAWINGS)
- 5. MAKE-UP WATER PRESSURE 20 psi MIN [137 kPa], 50 psi MAX [344 kPa]
- 6. 3/4" [19MM] DIA. MOUNTING HOLES. REFER TO RECOMMENDED STEEL SUPPORT **DRAWING**
- 7. DIMENSIONS LISTED AS FOLLOWS: **ENGLISH FT-IN** [METRIC] [mm]