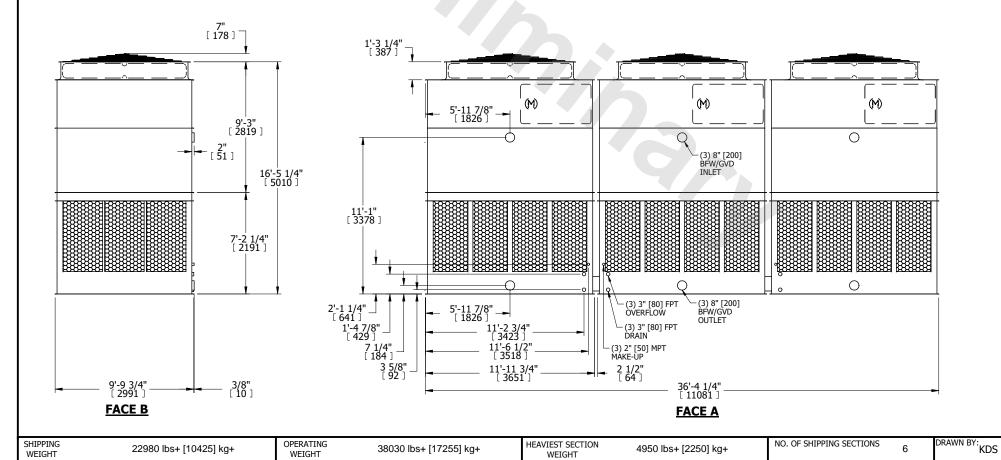

| UNIT COOLING TOWER                                             |                                         |           | EVADOO TNO EV |
|----------------------------------------------------------------|-----------------------------------------|-----------|---------------|
| MODEL #                                                        | AT 310-3M36                             | SCALE NTS | EVAPCO, INC.  |
| NOTES:                                                         | NACTOR LOCATION                         |           |               |
| ` '                                                            | N MOTOR LOCATION<br>ST SECTION IS UPPER | SECTION   |               |
| 3. MPT DENOTES MALE PIPE THREAD                                |                                         |           | ACCESS DOOR   |
| FPT DENOTES FEMALE PIPE THREAD BFW DENOTES BEVELED FOR WELDING |                                         |           | ACCESS 200K   |
|                                                                | ENOTES GROOVED                          |           |               |

DWG. # REV. T3TM3C36-DRD-ST DATE 9/6/2025 SERIAL #

**FACE D** 

- FLG DENOTES FLANGE
- 4. +UNIT WEIGHT DOES NOT INCLUDE ACCESSORIES (SEE ACCESSORY DRAWINGS)
- 5. MAKE-UP WATER PRESSURE 20 psi MIN [137 kPa], 50 psi MAX [344 kPa]
- 6. 3/4" [19MM] DIA. MOUNTING HOLES. REFER TO RECOMMENDED STEEL SUPPORT **DRAWING**
- 7. DIMENSIONS LISTED AS FOLLOWS: **ENGLISH FT-IN** [METRIC] [mm]