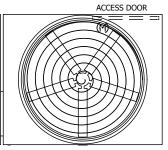

## NOTES:

- 1. (M)- FAN MOTOR LOCATION
- 2. HÉAVIEST SECTION IS UPPER SECTION
- 3. MPT DENOTES MALE PIPE THREAD FPT DENOTES FEMALE PIPE THREAD BFW DENOTES BEVELED FOR WELDING GVD DENOTES GROOVED FLG DENOTES FLANGE
- 4. +UNIT WEIGHT DOES NOT INCLUDE ACCESSORIES (SEE ACCESSORY DRAWINGS) 5. MAKE-UP WATER PRESSURE
- 5. MAKE-UP WATER PRESSURE 20 psi MIN [137 kPa], 50 psi MAX [344 kPa]
- 6. 3/4" [19MM] DIA. MÖUNTING HOLES. REFER TO RECOMENDED STEEL SUPPORT DRAWING.
- 7. DIMENSIONS LISTED AS FOLLOWS: ENGLISH ET-IN

## FACE B PLAN VIEW

**FACE D** 

**FACE A** 

| SHIPPING<br>WEIGHT | 24240 lbs+ [11000] kg+ | OPERATING<br>WEIGHT | 39290 lbs+ [17825] kg+ | HEAVIEST SECTION<br>WEIGHT | 5370 lbs+ [2440] kg+ | NO. OF SHIPPING SECTIONS | 6 | DRAWN BY:<br>JLG |
|--------------------|------------------------|---------------------|------------------------|----------------------------|----------------------|--------------------------|---|------------------|
|--------------------|------------------------|---------------------|------------------------|----------------------------|----------------------|--------------------------|---|------------------|