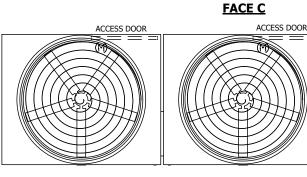

## NOTES:

- 1. (M)- FAN MOTOR LOCATION
- 2. HÉAVIEST SECTION IS UPPER SECTION
- 3. MPT DENOTES MALE PIPE THREAD FPT DENOTES FEMALE PIPE THREAD BFW DENOTES BEVELED FOR WELDING GVD DENOTES GROOVED FLG DENOTES FLANGE
- 4. +UNIT WEIGHT DOES NOT INCLUDE ACCESSORIES (SEE ACCESSORY DRAWINGS) 5. MAKE-UP WATER PRESSURE
- 5. MAKE-UP WATER PRESSURE 20 psi MIN [137 kPa], 50 psi MAX [344 kPa]
- 6. 3/4" [19MM] DIA. MÖUNTING HOLES. REFER TO RECOMENDED STEEL SUPPORT DRAWING.
- 7. DIMENSIONS LISTED AS FOLLOWS: ENGLISH ET-IN

## FACE B PLAN VIEW

**FACE D** 

**FACE A** 

| SHIPPING<br>WEIGHT | 24240 lbs+ [11000] kg+ | OPERATING<br>WEIGHT | 39290 lbs+ [17825] kg+ | HEAVIEST SECTION<br>WEIGHT | 5370 lbs+ [2440] kg+ | NO. OF SHIPPING SECTIONS | 6 | DRAWN BY:<br>JLG |
|--------------------|------------------------|---------------------|------------------------|----------------------------|----------------------|--------------------------|---|------------------|
|--------------------|------------------------|---------------------|------------------------|----------------------------|----------------------|--------------------------|---|------------------|