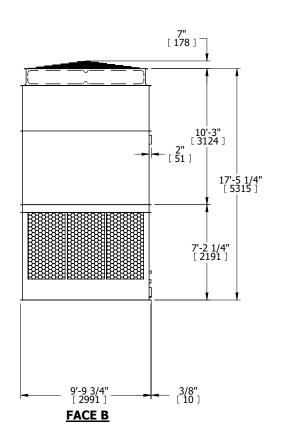

## FACE B PLAN VIEW

**FACE D** 

**FACE A** 

| SHIPPING<br>WEIGHT | 24240 lbs+ [11000] kg+ | OPERATING<br>WEIGHT | 39290 lbs+ [17825] kg+ | HEAVIEST SECTION<br>WEIGHT | 5370 lbs+ [2440] kg+ | NO. OF SHIPPING SECTIONS | 6 | DRAWN BY:<br>JLG |
|--------------------|------------------------|---------------------|------------------------|----------------------------|----------------------|--------------------------|---|------------------|
|--------------------|------------------------|---------------------|------------------------|----------------------------|----------------------|--------------------------|---|------------------|