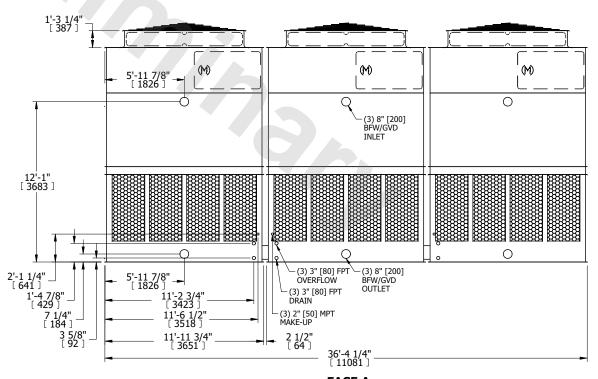

## NOTES:

- 1. (M)- FAN MOTOR LOCATION
- 2. HÉAVIEST SECTION IS UPPER SECTION
- 3. MPT DENOTES MALE PIPE THREAD FPT DENOTES FEMALE PIPE THREAD BFW DENOTES BEVELED FOR WELDING GVD DENOTES GROOVED FLG DENOTES FLANGE
- 4. +UNIT WEIGHT DOES NOT INCLUDE ACCESSORIES (SEE ACCESSORY DRAWINGS) 5. MAKE-UP WATER PRESSURE
- 5. MAKE-UP WATER PRESSURE 20 psi MIN [137 kPa], 50 psi MAX [344 kPa]
- 6. 3/4" [19MM] DIA. MÖUNTING HOLES. REFER TO RECOMENDED STEEL SUPPORT DRAWING.
- 7. DIMENSIONS LISTED AS FOLLOWS: ENGLISH ET-IN

## FACE B PLAN VIEW

**FACE D** 

**FACE A** 

| SHIPPING<br>WEIGHT | 24240 lbs+ [11000] kg+ | OPERATING<br>WEIGHT | 39290 lbs+ [17825] kg+ | HEAVIEST SECTION<br>WEIGHT | 5370 lbs+ [2440] kg+ | NO. OF SHIPPING SECTIONS | 6 | DRAWN BY:<br>JLG |
|--------------------|------------------------|---------------------|------------------------|----------------------------|----------------------|--------------------------|---|------------------|
|--------------------|------------------------|---------------------|------------------------|----------------------------|----------------------|--------------------------|---|------------------|