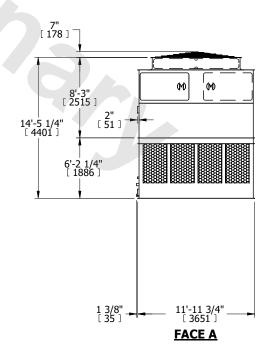

## NOTES:

- 1. (M)- FAN MOTOR LOCATION
- 2. HÉAVIEST SECTION IS UPPER SECTION
- 3. MPT DENOTES MALE PIPE THREAD FPT DENOTES FEMALE PIPE THREAD BFW DENOTES BEVELED FOR WELDING GVD DENOTES GROOVED FLG DENOTES FLANGE
- 4. +UNIT WEIGHT DOES NOT INCLUDE ACCESSORIES (SEE ACCESSORY DRAWINGS)
- 5. MAKE-UP WATER PRESSURE
- 20 psi MIN [137 kPa], 50 psi MAX [344 kPa]
- 6. 3/4" [19MM] DIA. MÖUNTING HOLES. REFER TO RECOMENDED STEEL SUPPORT DRAWING.
- 7. DIMENSIONS LISTED AS FOLLOWS: ENGLISH FT-IN [METRIC] [mm]

FACE B PLAN VIEW

**FACE A** 

OPERATING WEIGHT

G 23560 lbs+ [10690] kg+

HEAVIEST SECTION WEIGHT

4370 lbs+ [1985] kg+

NO. OF SHIPPING SECTIONS

DRAWN BY: JLG