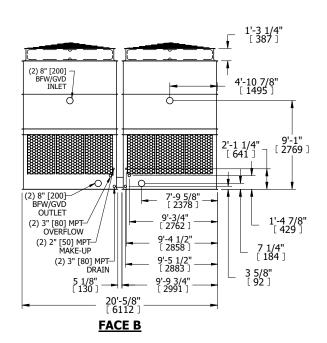

## NOTES:

- 1. (M)- FAN MOTOR LOCATION
- 2. HÉAVIEST SECTION IS UPPER SECTION
- 3. MPT DENOTES MALE PIPE THREAD FPT DENOTES FEMALE PIPE THREAD BFW DENOTES BEVELED FOR WELDING GVD DENOTES GROOVED FLG DENOTES FLANGE
- 4. +UNIT WEIGHT DOES NOT INCLUDE ACCESSORIES (SEE ACCESSORY DRAWINGS)
- 5. MAKE-UP WATER PRESSURE
- 20 psi MIN [137 kPa], 50 psi MAX [344 kPa]
- 6. 3/4" [19MM] DIA. MÖUNTING HOLES. REFER TO RECOMENDED STEEL SUPPORT DRAWING.
- 7. DIMENSIONS LISTED AS FOLLOWS: ENGLISH FT-IN [METRIC] [mm]

FACE B PLAN VIEW

**FACE A** 

OPERATING WEIGHT

G 23560 lbs+ [10690] kg+

HEAVIEST SECTION WEIGHT

4370 lbs+ [1985] kg+

NO. OF SHIPPING SECTIONS

DRAWN BY: JLG