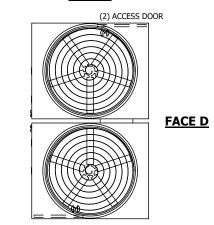

FACE B PLAN VIEW

**FACE A** 

OPERATING WEIGHT

G 23560 lbs+ [10690] kg+

HEAVIEST SECTION WEIGHT

4370 lbs+ [1985] kg+

NO. OF SHIPPING SECTIONS

DRAWN BY: JLG