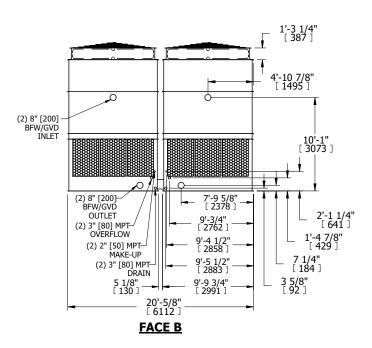

## NOTES:

- 1. (M)- FAN MOTOR LOCATION
- 2. HÉAVIEST SECTION IS UPPER SECTION
- 3. MPT DENOTES MALE PIPE THREAD
  FPT DENOTES FEMALE PIPE THREAD
  BFW DENOTES BEVELED FOR WELDING
  GVD DENOTES GROOVED
  FLG DENOTES FLANGE
- 4. +UNIT WEIGHT DOES NOT INCLUDE ACCESSORIES (SEE ACCESSORY DRAWINGS)
- 5. MAKE-UP WATER PRESSURE 20 psi MIN [137 kPa], 50 psi MAX [344 kPa]
- 6. 3/4" [19MM] DIA. MOUNTING HOLES. REFER TO RECOMMENDED STEEL SUPPORT DRAWING
- 7. DIMENSIONS LISTED AS FOLLOWS: ENGLISH FT-IN [METRIC] [mm]