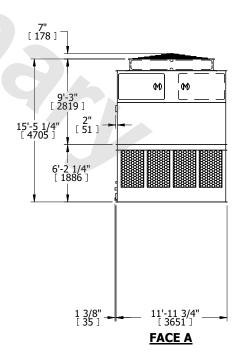

## NOTES:

- 1. (M)- FAN MOTOR LOCATION
- 2. HÉAVIEST SECTION IS UPPER SECTION
- 3. MPT DENOTES MALE PIPE THREAD
  FPT DENOTES FEMALE PIPE THREAD
  BFW DENOTES BEVELED FOR WELDING
  GVD DENOTES GROOVED
  FLG DENOTES FLANGE
- 4. +UNIT WEIGHT DOES NOT INCLUDE ACCESSORIES (SEE ACCESSORY DRAWINGS)
- 5. MAKE-UP WATER PRESSURE 20 psi MIN [137 kPa], 50 psi MAX [344 kPa]
- 6. 3/4" [19MM] DIA. MOUNTING HOLES. REFER TO RECOMMENDED STEEL SUPPORT DRAWING
- 7. DIMENSIONS LISTED AS FOLLOWS: ENGLISH FT-IN [METRIC] [mm]