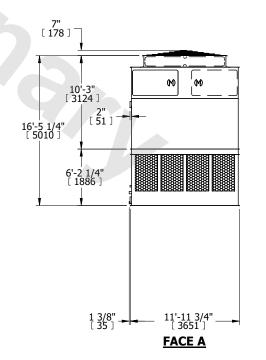

## NOTES:

- 1. (M)- FAN MOTOR LOCATION
- 2. HÉAVIEST SECTION IS UPPER SECTION
- 3. MPT DENOTES MALE PIPE THREAD FPT DENOTES FEMALE PIPE THREAD BFW DENOTES BEVELED FOR WELDING GVD DENOTES GROOVED FLG DENOTES FLANGE
- 4. +UNIT WEIGHT DOES NOT INCLUDE ACCESSORIES (SEE ACCESSORY DRAWINGS)
- 5. MAKE-UP WATER PRESSURE 20 psi MIN [137 kPa], 50 psi MAX [344 kPa]
- 6. 3/4" [19MM] DIA. MOUNTING HOLES. REFER TO RECOMENDED STEEL SUPPORT DRAWING.
- 7. DIMENSIONS LISTED AS FOLLOWS: ENGLISH FT-IN [METRIC] [mm]

FACE B
PLAN VIEW

**FACE A** 

SHIPPING WEIGHT 15440 lbs+ [7005] kg+ OPERATING WEIGHT

25360 lbs+ [11505] kg+

HEAVIEST SECTION WEIGHT 5270 lbs+ [2395] kg+

NO. OF SHIPPING SECTIONS

DRAWN BY: JLG