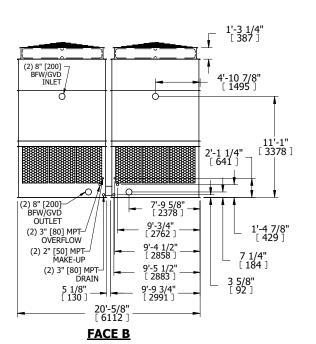

## NOTES:

- 1. (M)- FAN MOTOR LOCATION
- 2. HÉAVIEST SECTION IS UPPER SECTION
- 3. MPT DENOTES MALE PIPE THREAD FPT DENOTES FEMALE PIPE THREAD BFW DENOTES BEVELED FOR WELDING GVD DENOTES GROOVED FLG DENOTES FLANGE
- 4. +UNIT WEIGHT DOES NOT INCLUDE ACCESSORIES (SEE ACCESSORY DRAWINGS)
- 5. MAKE-UP WATER PRESSURE 20 psi MIN [137 kPa], 50 psi MAX [344 kPa]
- 6. 3/4" [19MM] DIA. MOUNTING HOLES. REFER TO RECOMENDED STEEL SUPPORT DRAWING.
- 7. DIMENSIONS LISTED AS FOLLOWS: ENGLISH FT-IN [METRIC] [mm]

FACE B
PLAN VIEW

**FACE A** 

SHIPPING WEIGHT 15440 lbs+ [7005] kg+ OPERATING WEIGHT

25360 lbs+ [11505] kg+

HEAVIEST SECTION WEIGHT 5270 lbs+ [2395] kg+

NO. OF SHIPPING SECTIONS

DRAWN BY: JLG