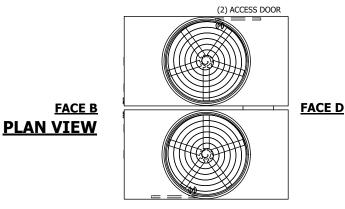

## NOTES:

- 1. (M)- FAN MOTOR LOCATION
- 2. HÉAVIEST SECTION IS UPPER SECTION
- 3. MPT DENOTES MALE PIPE THREAD FPT DENOTES FEMALE PIPE THREAD BFW DENOTES BEVELED FOR WELDING GVD DENOTES GROOVED FLG DENOTES FLANGE
- 4. +UNIT WEIGHT DOES NOT INCLUDE
- ACCESSORIES (SEE ACCESSORY DRAWINGS)
- 5. MAKE-UP WATER PRESSURE

[METRIC] [mm]

- 20 psi MIN [137 kPa], 50 psi MAX [344 kPa]
- 6. 3/4" [19MM] DIA. MOUNTING HOLES. REFER TO RECOMENDED STEEL SUPPORT DRAWING.
- 7. DIMENSIONS LISTED AS FOLLOWS: ENGLISH FT-IN

FACE A

SHIPPING WEIGHT 21520 lbs+ [9765] kg+ OPERATING WEIGHT 36720 lbs+ [16660] kg+ HEAVIEST SECTION WEIGHT 6850 lbs+ [3110] kg+ NO. OF SHIPPING SECTIONS 4 DRAWN BY:
WEIGHT WEIGHT WEIGHT