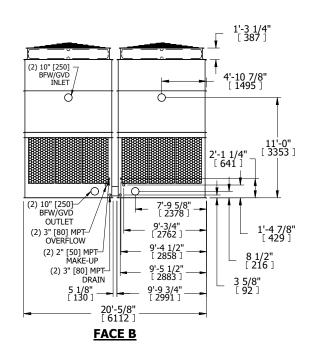

## NOTES:

- 1. (M)- FAN MOTOR LOCATION
- 2. HÉAVIEST SECTION IS UPPER SECTION
- 3. MPT DENOTES MALE PIPE THREAD FPT DENOTES FEMALE PIPE THREAD BFW DENOTES BEVELED FOR WELDING GVD DENOTES GROOVED FLG DENOTES FLANGE
- 4. +UNIT WEIGHT DOES NOT INCLUDE
- ACCESSORIES (SEE ACCESSORY DRAWINGS)
- 5. MAKE-UP WATER PRESSURE

[METRIC] [mm]

- 20 psi MIN [137 kPa], 50 psi MAX [344 kPa]
- 6. 3/4" [19MM] DIA. MOUNTING HOLES. REFER TO RECOMENDED STEEL SUPPORT DRAWING.
- 7. DIMENSIONS LISTED AS FOLLOWS: ENGLISH FT-IN

FACE A

SHIPPING WEIGHT 21520 lbs+ [9765] kg+ OPERATING WEIGHT 36720 lbs+ [16660] kg+ HEAVIEST SECTION WEIGHT 6850 lbs+ [3110] kg+ NO. OF SHIPPING SECTIONS 4 DRAWN BY:
WEIGHT WEIGHT WEIGHT