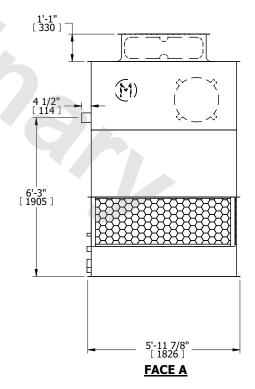

## NOTES:

- 1. (M)- FAN MOTOR LOCATION
- 2. HEAVIEST SECTION IS UPPER SECTION
- 3. MPT DENOTES MALE PIPE THREAD FPT DENOTES FEMALE PIPE THREAD BFW DENOTES BEVELED FOR WELDING **GVD DENOTES GROOVED** FLG DENOTES FLANGE
- 4. +UNIT WEIGHT DOES NOT INCLUDE ACCESSORIES (SEE ACCESSORY DRAWINGS)
- 5. MAKE-UP WATER PRESSURE 20 psi MIN [137 kPa], 50 psi MAX [344 kPa]
- 6. 3/4" [19MM] DIA. MOUNTING HOLES. REFER TO RECOMENDED STEEL SUPPORT DRAWING.
- 7. DIMENSIONS LISTED AS FOLLOWS: **ENGLISH FT-IN** [METRIC] [mm]

**FACE B PLAN VIEW** 

DRAWN BY: KWC NO. OF SHIPPING SECTIONS **SHIPPING** OPERATING HEAVIEST SECTION 1410 lbs+ [640] kg+ 2430 lbs+ [1105] kg+ 970 lbs+ [440] kg+ WEIGHT WEIGHT WEIGHT