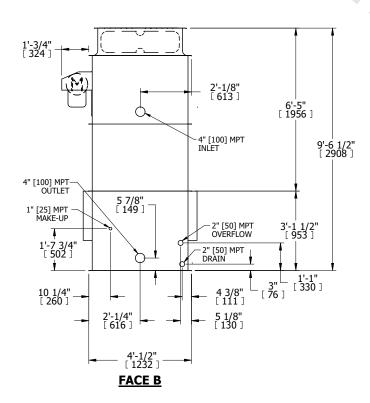

## NOTES:

- 1. (M)- FAN MOTOR LOCATION
- 2. HEAVIEST SECTION IS UPPER SECTION
- 3. MPT DENOTES MALE PIPE THREAD FPT DENOTES FEMALE PIPE THREAD BFW DENOTES BEVELED FOR WELDING **GVD DENOTES GROOVED** FLG DENOTES FLANGE
- 4. +UNIT WEIGHT DOES NOT INCLUDE ACCESSORIES (SEE ACCESSORY DRAWINGS)
- 5. MAKE-UP WATER PRESSURE 20 psi MIN [137 kPa], 50 psi MAX [344 kPa]
- 6. 3/4" [19MM] DIA. MOUNTING HOLES. REFER TO RECOMENDED STEEL SUPPORT DRAWING.
- 7. DIMENSIONS LISTED AS FOLLOWS: **ENGLISH FT-IN** [METRIC] [mm]

**FACE B PLAN VIEW** 

DRAWN BY: KWC NO. OF SHIPPING SECTIONS **SHIPPING** OPERATING HEAVIEST SECTION 1410 lbs+ [640] kg+ 2430 lbs+ [1105] kg+ 970 lbs+ [440] kg+ WEIGHT WEIGHT WEIGHT