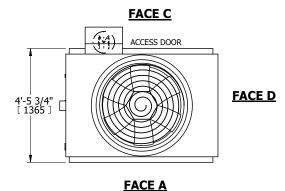

## NOTES:

- 1. (M)- FAN MOTOR LOCATION
- 2. HEAVIEST SECTION IS UPPER SECTION
- 3. MPT DENOTES MALE PIPE THREAD FPT DENOTES FEMALE PIPE THREAD BFW DENOTES BEVELED FOR WELDING **GVD DENOTES GROOVED** FLG DENOTES FLANGE
- 4. +UNIT WEIGHT DOES NOT INCLUDE ACCESSORIES (SEE ACCESSORY DRAWINGS)
- 5. MAKE-UP WATER PRESSURE 20 psi MIN [137 kPa], 50 psi MAX [344 kPa]
- 6. 3/4" [19MM] DIA. MOUNTING HOLES. REFER TO RECOMENDED STEEL SUPPORT DRAWING.
- 7. DIMENSIONS LISTED AS FOLLOWS: **ENGLISH FT-IN** [METRIC] [mm]

**FACE B PLAN VIEW** 

DRAWN BY: KWC NO. OF SHIPPING SECTIONS **SHIPPING** OPERATING HEAVIEST SECTION 1410 lbs+ [640] kg+ 2430 lbs+ [1105] kg+ 970 lbs+ [440] kg+ WEIGHT WEIGHT WEIGHT