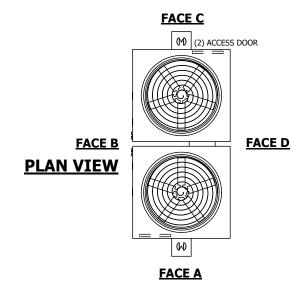

## NOTES:

- 1. (M)- FAN MOTOR LOCATION
- 2. HÉAVIEST SECTION IS UPPER SECTION
- 3. MPT DENOTES MALE PIPE THREAD FPT DENOTES FEMALE PIPE THREAD BFW DENOTES BEVELED FOR WELDING GVD DENOTES GROOVED FLG DENOTES FLANGE
- 4. +UNIT WEIGHT DOES NOT INCLUDE ACCESSORIES (SEE ACCESSORY DRAWINGS)
- 5. MAKE-UP WATER PRESSURE 20 psi MIN [137 kPa], 50 psi MAX [344 kPa]
- 6. 3/4" [19MM] DIA. MOUNTING HOLES. REFER TO RECOMMENDED STEEL SUPPORT DRAWING
- 7. DIMENSIONS LISTED AS FOLLOWS: ENGLISH FT-IN [METRIC] [mm]