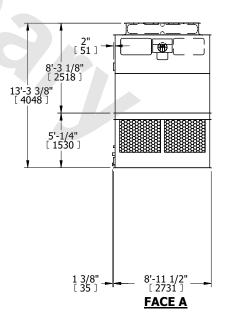

## NOTES:

- 1. (M)- FAN MOTOR LOCATION
- 2. HÉAVIEST SECTION IS UPPER SECTION
- 3. MPT DENOTES MALE PIPE THREAD FPT DENOTES FEMALE PIPE THREAD BFW DENOTES BEVELED FOR WELDING GVD DENOTES GROOVED FLG DENOTES FLANGE
- 4. +UNIT WEIGHT DOES NOT INCLUDE ACCESSORIES (SEE ACCESSORY DRAWINGS)
- 5. MAKE-UP WATER PRESSURE 20 psi MIN [137 kPa], 50 psi MAX [344 kPa]
- 6. 3/4" [19MM] DIA. MOUNTING HOLES. REFER TO RECOMMENDED STEEL SUPPORT DRAWING
- 7. DIMENSIONS LISTED AS FOLLOWS: ENGLISH FT-IN [METRIC] [mm]