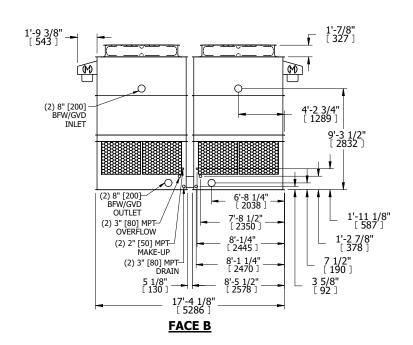

## NOTES:

- 1. (M)- FAN MOTOR LOCATION
- 2. HÉAVIEST SECTION IS UPPER SECTION
- 3. MPT DENOTES MALE PIPE THREAD FPT DENOTES FEMALE PIPE THREAD BFW DENOTES BEVELED FOR WELDING GVD DENOTES GROOVED FLG DENOTES FLANGE
- 4. +UNIT WEIGHT DOES NOT INCLUDE ACCESSORIES (SEE ACCESSORY DRAWINGS)
- 5. MAKE-UP WATER PRESSURE 20 psi MIN [137 kPa], 50 psi MAX [344 kPa]
- 6. 3/4" [19MM] DIA. MOUNTING HOLES. REFER TO RECOMMENDED STEEL SUPPORT DRAWING
- 7. DIMENSIONS LISTED AS FOLLOWS: ENGLISH FT-IN [METRIC] [mm]