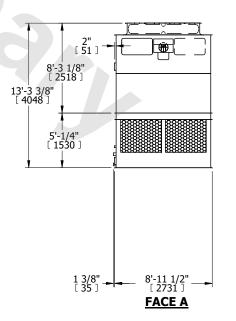

## NOTES:

- 1. (M)- FAN MOTOR LOCATION
- 2. HÉAVIEST SECTION IS UPPER SECTION
- 3. MPT DENOTES MALE PIPE THREAD FPT DENOTES FEMALE PIPE THREAD BFW DENOTES BEVELED FOR WELDING GVD DENOTES GROOVED FLG DENOTES FLANGE
- 4. +UNIT WEIGHT DOES NOT INCLUDE ACCESSORIES (SEE ACCESSORY DRAWINGS)
- 5. MAKE-UP WATER PRESSURE 20 psi MIN [137 kPa], 50 psi MAX [344 kPa]
- 6. 3/4" [19MM] DIA. MOUNTING HOLES. REFER TO RECOMMENDED STEEL SUPPORT DRAWING
- 7. DIMENSIONS LISTED AS FOLLOWS: ENGLISH FT-IN [METRIC] [mm]

 
 SHIPPING WEIGHT
 9240 lbs+ [4195] kg+
 OPERATING WEIGHT
 14920 lbs+ [6770] kg+
 HEAVIEST SECTION WEIGHT
 3080 lbs+ [1400] kg+
 NO. OF SHIPPING SECTIONS
 4
 DRAWN BY: KDS