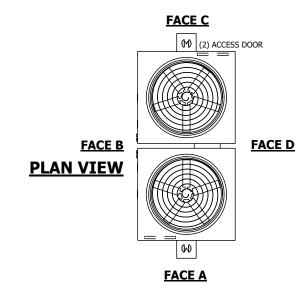

## NOTES:

- 1. (M)- FAN MOTOR LOCATION
- 2. HÉAVIEST SECTION IS UPPER SECTION
- 3. MPT DENOTES MALE PIPE THREAD FPT DENOTES FEMALE PIPE THREAD BFW DENOTES BEVELED FOR WELDING GVD DENOTES GROOVED FLG DENOTES FLANGE
- 4. +UNIT WEIGHT DOES NOT INCLUDE ACCESSORIES (SEE ACCESSORY DRAWINGS)
- 5. MAKE-UP WATER PRESSURE 20 psi MIN [137 kPa], 50 psi MAX [344 kPa]
- 6. 3/4" [19MM] DIA. MOUNTING HOLES. REFER TO RECOMMENDED STEEL SUPPORT DRAWING
- 7. DIMENSIONS LISTED AS FOLLOWS: ENGLISH FT-IN [METRIC] [mm]