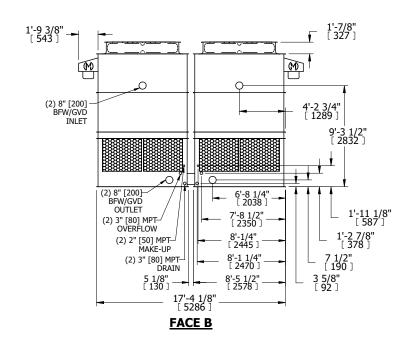

## NOTES:

- 1. (M)- FAN MOTOR LOCATION
- 2. HÉAVIEST SECTION IS UPPER SECTION
- 3. MPT DENOTES MALE PIPE THREAD FPT DENOTES FEMALE PIPE THREAD BFW DENOTES BEVELED FOR WELDING GVD DENOTES GROOVED FLG DENOTES FLANGE
- 4. +UNIT WEIGHT DOES NOT INCLUDE ACCESSORIES (SEE ACCESSORY DRAWINGS)
- 5. MAKE-UP WATER PRESSURE 20 psi MIN [137 kPa], 50 psi MAX [344 kPa]
- 6. 3/4" [19MM] DIA. MOUNTING HOLES. REFER TO RECOMMENDED STEEL SUPPORT DRAWING
- 7. DIMENSIONS LISTED AS FOLLOWS: ENGLISH FT-IN [METRIC] [mm]

 
 SHIPPING WEIGHT
 9240 lbs+ [4195] kg+
 OPERATING WEIGHT
 14920 lbs+ [6770] kg+
 HEAVIEST SECTION WEIGHT
 3080 lbs+ [1400] kg+
 NO. OF SHIPPING SECTIONS
 4
 DRAWN BY: KDS