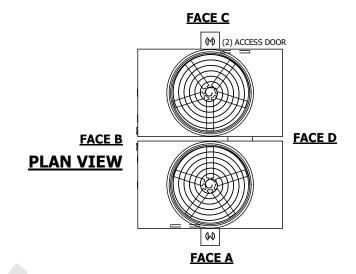

## NOTES:

- 1. (M)- FAN MOTOR LOCATION
- 2. HEAVIEST SECTION IS UPPER SECTION
- 3. MPT DENOTES MALE PIPE THREAD FPT DENOTES FEMALE PIPE THREAD BFW DENOTES BEVELED FOR WELDING GVD DENOTES GROOVED FLG DENOTES FLANGE
- 4. +UNIT WEIGHT DOES NOT INCLUDE ACCESSORIES (SEE ACCESSORY DRAWINGS)
- 5. MAKE-UP WATER PRESSURE 20 psi MIN [137 kPa], 50 psi MAX [344 kPa]
- 6. 3/4" [19MM] DIA. MOUNTING HOLES. REFER TO RECOMMENDED STEEL SUPPORT DRAWING
- 7. DIMENSIONS LISTED AS FOLLOWS: ENGLISH FT-IN [METRIC] [mm]