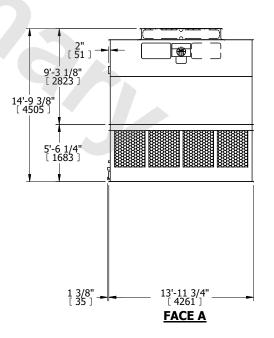

## NOTES:

- 1. (M)- FAN MOTOR LOCATION
- 2. HEAVIEST SECTION IS UPPER SECTION
- 3. MPT DENOTES MALE PIPE THREAD FPT DENOTES FEMALE PIPE THREAD BFW DENOTES BEVELED FOR WELDING GVD DENOTES GROOVED FLG DENOTES FLANGE
- 4. +UNIT WEIGHT DOES NOT INCLUDE ACCESSORIES (SEE ACCESSORY DRAWINGS)
- 5. MAKE-UP WATER PRESSURE 20 psi MIN [137 kPa], 50 psi MAX [344 kPa]
- 6. 3/4" [19MM] DIA. MOUNTING HOLES. REFER TO RECOMMENDED STEEL SUPPORT DRAWING
- 7. DIMENSIONS LISTED AS FOLLOWS: ENGLISH FT-IN [METRIC] [mm]

 
 SHIPPING WEIGHT
 13740 lbs+ [6235] kg+
 OPERATING WEIGHT
 22760 lbs+ [10325] kg+
 HEAVIEST SECTION WEIGHT
 4730 lbs+ [2150] kg+
 NO. OF SHIPPING SECTIONS WEIGHT
 4
 DRAWN BY: KDS