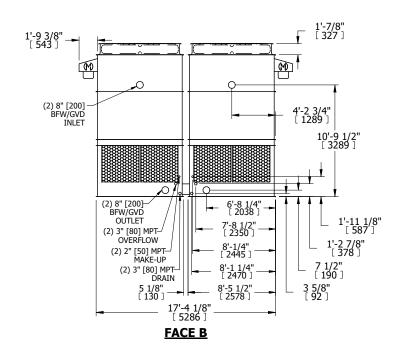

## NOTES:

- 1. (M)- FAN MOTOR LOCATION
- 2. HEAVIEST SECTION IS UPPER SECTION
- 3. MPT DENOTES MALE PIPE THREAD FPT DENOTES FEMALE PIPE THREAD BFW DENOTES BEVELED FOR WELDING GVD DENOTES GROOVED FLG DENOTES FLANGE
- 4. +UNIT WEIGHT DOES NOT INCLUDE ACCESSORIES (SEE ACCESSORY DRAWINGS)
- 5. MAKE-UP WATER PRESSURE 20 psi MIN [137 kPa], 50 psi MAX [344 kPa]
- 6. 3/4" [19MM] DIA. MOUNTING HOLES. REFER TO RECOMMENDED STEEL SUPPORT DRAWING
- 7. DIMENSIONS LISTED AS FOLLOWS: ENGLISH FT-IN [METRIC] [mm]

 
 SHIPPING WEIGHT
 13740 lbs+ [6235] kg+
 OPERATING WEIGHT
 22760 lbs+ [10325] kg+
 HEAVIEST SECTION WEIGHT
 4730 lbs+ [2150] kg+
 NO. OF SHIPPING SECTIONS WEIGHT
 4
 DRAWN BY: KDS