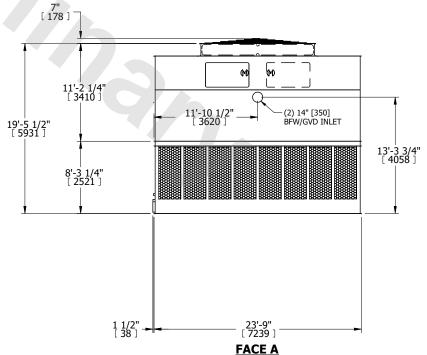

## NOTES:

**SHIPPING** 

WEIGHT

- 1. (M)- FAN MOTOR LOCATION
- 2. HÉAVIEST SECTION IS UPPER SECTION
- 3. MPT DENOTES MALE PIPE THREAD FPT DENOTES FEMALE PIPE THREAD BFW DENOTES BEVELED FOR WELDING GVD DENOTES GROOVED FLG DENOTES FLANGE PE DENOTES PLAIN END
- 4. +UNIT WEIGHT DOES NOT INCLUDE ACCESSORIES (SEE ACCESSORY DRAWINGS)
- 5. MAKE-UP WATER PRESSURE 20 psi MIN [137 kPa], 50 psi MAX [344 kPa]
- 3/4" [19MM] DIA. MOUNTING HOLES.
  REFER TO RECOMMENDED STEEL SUPPORT DRAWING
- 7. DIMENSIONS LISTED AS FOLLOWS: ENGLISH FT-IN [METRIC] [mm]