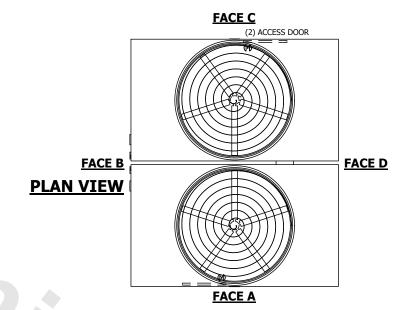

## NOTES:

**SHIPPING** 

WEIGHT

- 1. (M)- FAN MOTOR LOCATION
- 2. HÉAVIEST SECTION IS UPPER SECTION
- 3. MPT DENOTES MALE PIPE THREAD FPT DENOTES FEMALE PIPE THREAD BFW DENOTES BEVELED FOR WELDING GVD DENOTES GROOVED FLG DENOTES FLANGE PE DENOTES PLAIN END
- 4. +UNIT WEIGHT DOES NOT INCLUDE ACCESSORIES (SEE ACCESSORY DRAWINGS)
- 5. MAKE-UP WATER PRESSURE 20 psi MIN [137 kPa], 50 psi MAX [344 kPa]
- 3/4" [19MM] DIA. MOUNTING HOLES.
  REFER TO RECOMMENDED STEEL SUPPORT DRAWING
- 7. DIMENSIONS LISTED AS FOLLOWS: ENGLISH FT-IN [METRIC] [mm]