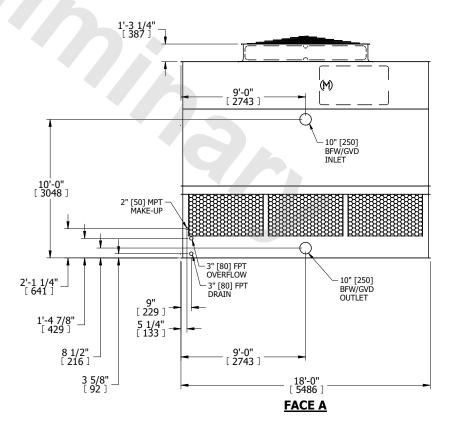

## NOTES:

- 1. (M)- FAN MOTOR LOCATION
- 2. HEAVIEST SECTION IS UPPER SECTION
- 3. MPT DENOTES MALE PIPE THREAD FPT DENOTES FEMALE PIPE THREAD BFW DENOTES BEVELED FOR WELDING GVD DENOTES GROOVED FLG DENOTES FLANGE
- 4. +UNIT WEIGHT DOES NOT INCLUDE ACCESSORIES (SEE ACCESSORY DRAWINGS)
- 5. MAKE-UP WATER PRESSURE 20 psi MIN [137 kPa], 50 psi MAX [344 kPa]
- 6. 3/4" [19MM] DIA. MOUNTING HOLES. REFER TO RECOMMENDED STEEL SUPPORT DRAWING
- 7. DIMENSIONS LISTED AS FOLLOWS: ENGLISH FT-IN [METRIC] [mm]

## FACE C

FACE B PLAN VIEW

**FACE A** 

SHIPPING WEIGHT 10510 lbs+ [4770] kg+ OPERATING WEIGHT 18110 lbs+ [8215] kg+ HEAVIEST SECTION WEIGHT 6960 lbs+ [3160] kg+ NO. OF SHIPPING SECTIONS 2 DRAWN BY: KDS