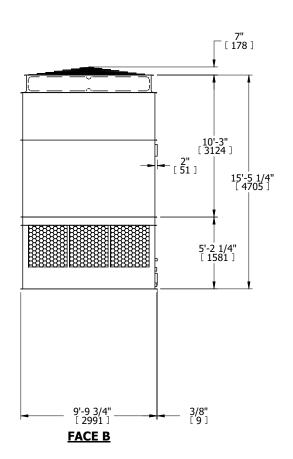

**FACE D** 

## NOTES:

- 1. (M)- FAN MOTOR LOCATION
- 2. HEAVIEST SECTION IS UPPER SECTION
- 3. MPT DENOTES MALE PIPE THREAD FPT DENOTES FEMALE PIPE THREAD BFW DENOTES BEVELED FOR WELDING GVD DENOTES GROOVED FLG DENOTES FLANGE
- 4. +UNIT WEIGHT DOES NOT INCLUDE ACCESSORIES (SEE ACCESSORY DRAWINGS)
- 5. MAKE-UP WATER PRESSURE 20 psi MIN [137 kPa], 50 psi MAX [344 kPa]
- 6. 3/4" [19MM] DIA. MOUNTING HOLES. REFER TO RECOMMENDED STEEL SUPPORT DRAWING
- 7. DIMENSIONS LISTED AS FOLLOWS: ENGLISH FT-IN [METRIC] [mm]