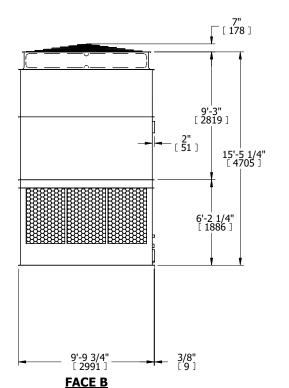

[METRIC] [mm]

FACE B PLAN VIEW

NO. OF SHIPPING SECTIONS

**FACE D** 

DRAWN BY: JLG

FACE A

19960 lbs+ [9055] kg+

**OPERATING** 