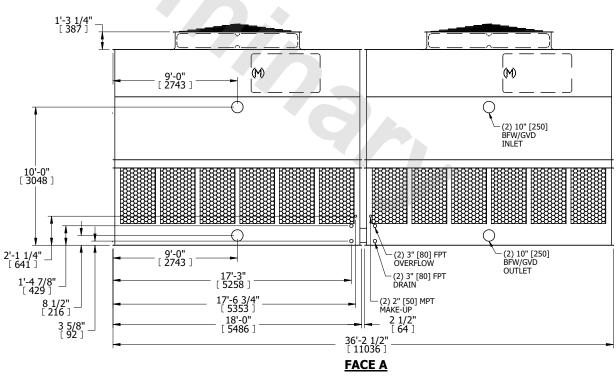

## NOTES:

**SHIPPING** 

WEIGHT

- 1. (M)- FAN MOTOR LOCATION
- 2. HEAVIEST SECTION IS UPPER SECTION
- 3. MPT DENOTES MALE PIPE THREAD FPT DENOTES FEMALE PIPE THREAD BFW DENOTES BEVELED FOR WELDING GVD DENOTES GROOVED FLG DENOTES FLANGE
- 4. +UNIT WEIGHT DOES NOT INCLUDE ACCESSORIES (SEE ACCESSORY DRAWINGS)
- 5. MAKE-UP WATER PRESSURE 20 psi MIN [137 kPa], 50 psi MAX [344 kPa]
- 6. 3/4" [19MM] DIA. MOUNTING HOLES. REFER TO RECOMENDED STEEL SUPPORT DRAWING.
- 7. DIMENSIONS LISTED AS FOLLOWS: ENGLISH FT-IN

[METRIC] [mm]

FACE B PLAN VIEW

NO. OF SHIPPING SECTIONS

**FACE D** 

DRAWN BY: JLG

FACE A

19960 lbs+ [9055] kg+

**OPERATING** 

WEIGHT

35160 lbs+ [15950] kg+

6400 lbs+ [2905] kg+

HEAVIEST SECTION

WEIGHT