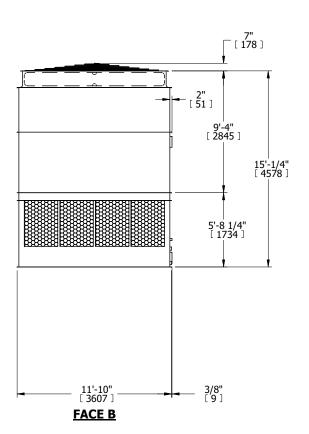

## NOTES:

- 1. (M)- FAN MOTOR LOCATION
- 2. HEAVIEST SECTION IS UPPER SECTION
- 3. MPT DENOTES MALE PIPE THREAD FPT DENOTES FEMALE PIPE THREAD BFW DENOTES BEVELED FOR WELDING **GVD DENOTES GROOVED** FLG DENOTES FLANGE
- 4. +UNIT WEIGHT DOES NOT INCLUDE ACCESSORIES (SEE ACCESSORY DRAWINGS)
- 5. MAKE-UP WATER PRESSURE 20 psi MIN [137 kPa], 50 psi MAX [344 kPa]
- 6. 3/4" [19MM] DIA. MOUNTING HOLES. REFER TO RECOMMENDED STEEL SUPPORT
- 7. DIMENSIONS LISTED AS FOLLOWS: **ENGLISH FT-IN** [METRIC] [mm]

## **FACE C**

ACCESS DOOR

**FACE B PLAN VIEW** 

**FACE D** 

**FACE A** 

**SHIPPING** 9020 lbs+ [4095] kg+ WEIGHT

OPERATING WEIGHT

16350 lbs+ [7420] kg+