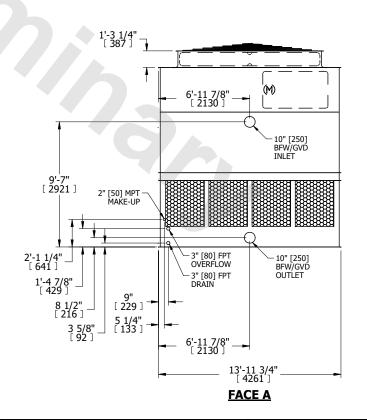

## NOTES:

- 1. (M)- FAN MOTOR LOCATION
- 2. HEAVIEST SECTION IS UPPER SECTION
- 3. MPT DENOTES MALE PIPE THREAD FPT DENOTES FEMALE PIPE THREAD BFW DENOTES BEVELED FOR WELDING **GVD DENOTES GROOVED** FLG DENOTES FLANGE
- 4. +UNIT WEIGHT DOES NOT INCLUDE ACCESSORIES (SEE ACCESSORY DRAWINGS)
- 5. MAKE-UP WATER PRESSURE 20 psi MIN [137 kPa], 50 psi MAX [344 kPa]
- 6. 3/4" [19MM] DIA. MOUNTING HOLES. REFER TO RECOMMENDED STEEL SUPPORT
- 7. DIMENSIONS LISTED AS FOLLOWS: **ENGLISH FT-IN** [METRIC] [mm]

## **FACE C**

ACCESS DOOR

**FACE B PLAN VIEW** 

**FACE D** 

**FACE A** 

**SHIPPING** 9020 lbs+ [4095] kg+ WEIGHT

OPERATING WEIGHT

16350 lbs+ [7420] kg+