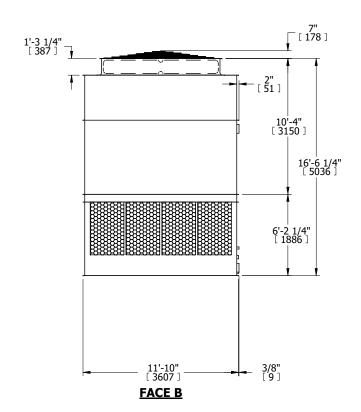

## NOTES:

- 1. (M)- FAN MOTOR LOCATION
- 2. HÉAVIEST SECTION IS UPPER SECTION
- 3. MPT DENOTES MALE PIPE THREAD FPT DENOTES FEMALE PIPE THREAD BFW DENOTES BEVELED FOR WELDING GVD DENOTES GROOVED FLG DENOTES FLANGE
- 4. +UNIT WEIGHT DOES NOT INCLUDE ACCESSORIES (SEE ACCESSORY DRAWINGS)
- 5. MAKE-UP WATER PRESSURE 20 psi MIN [137 kPa], 50 psi MAX [344 kPa]
- 6. 3/4" [19MM] DIA. MOUNTING HOLES. REFER TO RECOMMENDED STEEL SUPPORT DRAWING
- 7. DIMENSIONS LISTED AS FOLLOWS: ENGLISH FT-IN [METRIC] [mm]

## FACE C

FACE B
PLAN VIEW

FACE D

**FACE A** 

SHIPPING WEIGHT 17240 lbs+ [7820] kg+ OPERATING WEIGHT 29660 lbs+ [13455] kg+ HEAVIEST SECTION WEIGHT 6080 lbs+ [2760] kg+ NO. OF SHIPPING SECTIONS 4 DRAWN BY: KDS