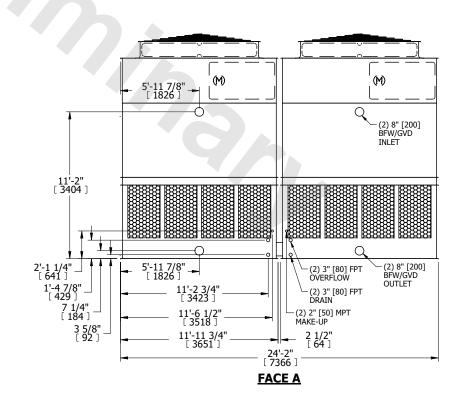

## NOTES:

- 1. (M)- FAN MOTOR LOCATION
- 2. HÉAVIEST SECTION IS UPPER SECTION
- 3. MPT DENOTES MALE PIPE THREAD FPT DENOTES FEMALE PIPE THREAD BFW DENOTES BEVELED FOR WELDING GVD DENOTES GROOVED FLG DENOTES FLANGE
- 4. +UNIT WEIGHT DOES NOT INCLUDE ACCESSORIES (SEE ACCESSORY DRAWINGS)
- 5. MAKE-UP WATER PRESSURE 20 psi MIN [137 kPa], 50 psi MAX [344 kPa]
- 6. 3/4" [19MM] DIA. MOUNTING HOLES. REFER TO RECOMMENDED STEEL SUPPORT DRAWING
- 7. DIMENSIONS LISTED AS FOLLOWS: ENGLISH FT-IN [METRIC] [mm]

## FACE C

FACE B
PLAN VIEW

FACE D

**FACE A** 

SHIPPING WEIGHT 17240 lbs+ [7820] kg+ OPERATING WEIGHT 29660 lbs+ [13455] kg+ HEAVIEST SECTION WEIGHT 6080 lbs+ [2760] kg+ NO. OF SHIPPING SECTIONS 4 DRAWN BY: KDS