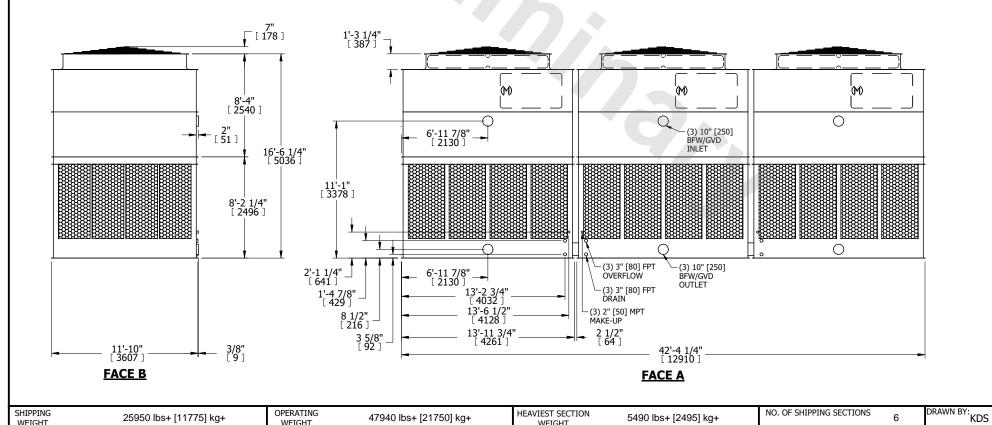

| UNIT    | COOLING TOWER |           |  |  |
|---------|---------------|-----------|--|--|
| MODEL # | AT 312-2K42   | SCALE NTS |  |  |

**FACE B** 

**PLAN VIEW** 

OPERATING

WEIGHT

25950 lbs+ [11775] kg+

| DWG. #   | T3124224-DRE-ST | REV. | -        |
|----------|-----------------|------|----------|
| SERIAL # |                 | DATE | 9/8/2025 |

NO. OF SHIPPING SECTIONS

## NOTES:

**SHIPPING** 

WEIGHT

- 1. (M)- FAN MOTOR LOCATION
- 2. HÉAVIEST SECTION IS UPPER SECTION
- 3. MPT DENOTES MALE PIPE THREAD FPT DENOTES FEMALE PIPE THREAD BFW DENOTES BEVELED FOR WELDING **GVD DENOTES GROOVED** FLG DENOTES FLANGE
- 4. +UNIT WEIGHT DOES NOT INCLUDE ACCESSORIES (SEE ACCESSORY DRAWINGS)
- 5. MAKE-UP WATER PRESSURE 20 psi MIN [137 kPa], 50 psi MAX [344 kPa]
- 6. 3/4" [19MM] DIA. MOUNTING HOLES. REFER TO RECOMMENDED STEEL SUPPORT
- 7. DIMENSIONS LISTED AS FOLLOWS: **ENGLISH FT-IN** [METRIC] [mm]

## **FACE A**

5490 lbs+ [2495] kg+

47940 lbs+ [21750] kg+

HEAVIEST SECTION

WEIGHT