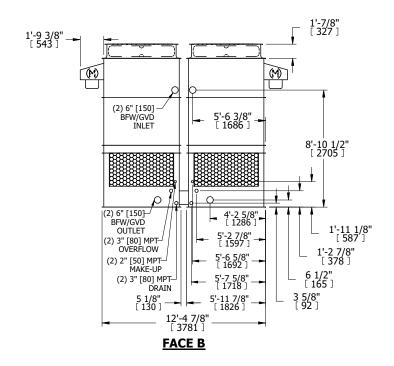

## NOTES:

- 1. (M)- FAN MOTOR LOCATION
- 2. HÉAVIEST SECTION IS UPPER SECTION
- 3. MPT DENOTES MALE PIPE THREAD FPT DENOTES FEMALE PIPE THREAD BFW DENOTES BEVELED FOR WELDING GVD DENOTES GROOVED FLG DENOTES FLANGE
- 4. +UNIT WEIGHT DOES NOT INCLUDE ACCESSORIES (SEE ACCESSORY DRAWINGS)
- 5. MAKE-UP WATER PRESSURE 20 psi MIN [137 kPa], 50 psi MAX [344 kPa]
- 6. 3/4" [19MM] DIA. MOUNTING HOLES. REFER TO RECOMMENDED STEEL SUPPORT DRAWING
- 7. DIMENSIONS LISTED AS FOLLOWS: ENGLISH FT-IN [METRIC] [mm]

 
 SHIPPING WEIGHT
 6800 lbs+ [3085] kg+
 OPERATING WEIGHT
 10880 lbs+ [4940] kg+
 HEAVIEST SECTION WEIGHT
 2210 lbs+ [1005] kg+
 NO. OF SHIPPING SECTIONS WEIGHT
 4
 DRAWN BY: KDS