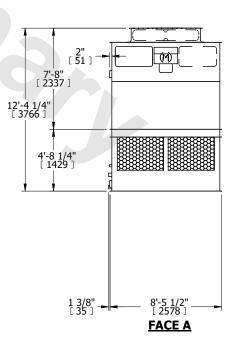

## NOTES:

- 1. (M)- FAN MOTOR LOCATION
- 2. HÉAVIEST SECTION IS UPPER SECTION
- 3. MPT DENOTES MALE PIPE THREAD FPT DENOTES FEMALE PIPE THREAD BFW DENOTES BEVELED FOR WELDING GVD DENOTES GROOVED FLG DENOTES FLANGE
- 4. +UNIT WEIGHT DOES NOT INCLUDE ACCESSORIES (SEE ACCESSORY DRAWINGS)
- 5. MAKE-UP WATER PRESSURE 20 psi MIN [137 kPa], 50 psi MAX [344 kPa]
- 6. 3/4" [19MM] DIA. MOUNTING HOLES. REFER TO RECOMMENDED STEEL SUPPORT DRAWING
- 7. DIMENSIONS LISTED AS FOLLOWS: ENGLISH FT-IN [METRIC] [mm]

 
 SHIPPING WEIGHT
 6800 lbs+ [3085] kg+
 OPERATING WEIGHT
 10880 lbs+ [4940] kg+
 HEAVIEST SECTION WEIGHT
 2210 lbs+ [1005] kg+
 NO. OF SHIPPING SECTIONS WEIGHT
 4
 DRAWN BY: KDS