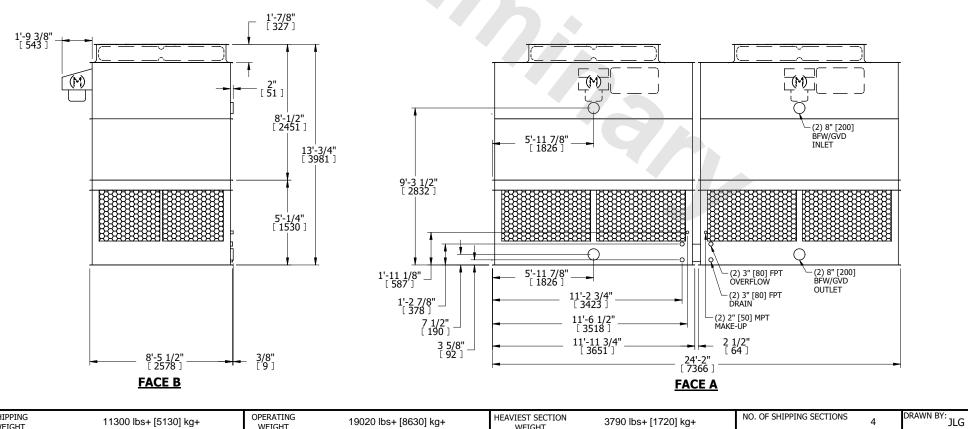

| UNIT COOLING TOWER |                                           |           | EVADOO THE   |
|--------------------|-------------------------------------------|-----------|--------------|
| MODEL #            | AT 29-3H24                                | SCALE NTS | EVAPCO, INC. |
|                    | I MOTOR LOCATION<br>ST SECTION IS UPPER S | SECTION   |              |

OPERATING

WEIGHT

11300 lbs+ [5130] kg+

DWG. # REV. T3092436-DRD-ST DATE 9/16/2025 SERIAL #

- 3. MPT DENOTES MALE PIPE THREAD FPT DENOTES FEMALE PIPE THREAD BFW DENOTES BEVELED FOR WELDING **GVD DENOTES GROOVED** FLG DENOTES FLANGE
- 4. +UNIT WEIGHT DOES NOT INCLUDE ACCESSORIES (SEE ACCESSORY DRAWINGS)
- 5. MAKE-UP WATER PRESSURE 20 psi MIN [137 kPa], 50 psi MAX [344 kPa]
- 6. 3/4" [19MM] DIA. MOUNTING HOLES. REFER TO RECOMENDED STEEL SUPPORT DRAWING.
- 7. DIMENSIONS LISTED AS FOLLOWS: **ENGLISH FT-IN**

[METRIC] [mm]

SHIPPING

WEIGHT

**FACE B PLAN VIEW** 

apco

**FACE D** 

## **FACE A**

NO. OF SHIPPING SECTIONS

19020 lbs+ [8630] kg+

HEAVIEST SECTION

WEIGHT

3790 lbs+ [1720] kg+