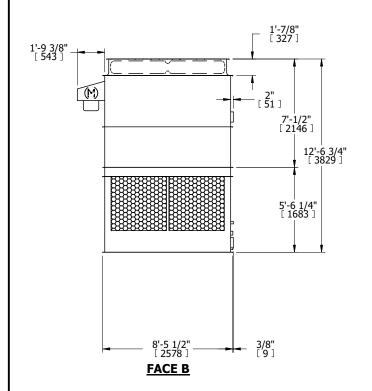

## NOTES:

- 1. (M)- FAN MOTOR LOCATION
- 2. HÉAVIEST SECTION IS UPPER SECTION
- 3. MPT DENOTES MALE PIPE THREAD FPT DENOTES FEMALE PIPE THREAD BFW DENOTES BEVELED FOR WELDING GVD DENOTES GROOVED FLG DENOTES FLANGE
- 4. +UNIT WEIGHT DOES NOT INCLUDE ACCESSORIES (SEE ACCESSORY DRAWINGS)
- 5. MAKE-UP WATER PRESSURE 20 psi MIN [137 kPa], 50 psi MAX [344 kPa]
- 6. 3/4" [19MM] DIA. MÖUNTING HOLES. REFER TO RECOMENDED STEEL SUPPORT DRAWING.
- 7. DIMENSIONS LISTED AS FOLLOWS: ENGLISH FT-IN [METRIC] [mm]

FACE B
PLAN VIEW

FACE D