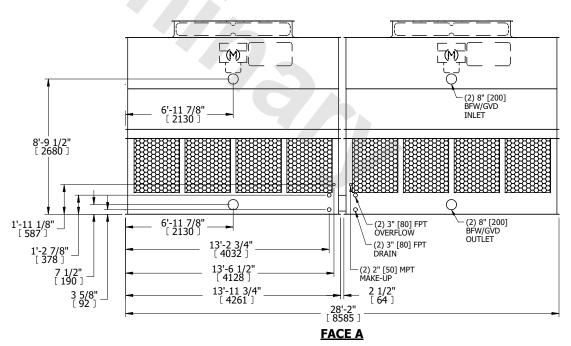

## NOTES:

- 1. (M)- FAN MOTOR LOCATION
- 2. HÉAVIEST SECTION IS UPPER SECTION
- 3. MPT DENOTES MALE PIPE THREAD FPT DENOTES FEMALE PIPE THREAD BFW DENOTES BEVELED FOR WELDING GVD DENOTES GROOVED FLG DENOTES FLANGE
- 4. +UNIT WEIGHT DOES NOT INCLUDE ACCESSORIES (SEE ACCESSORY DRAWINGS)
- 5. MAKE-UP WATER PRESSURE 20 psi MIN [137 kPa], 50 psi MAX [344 kPa]
- 6. 3/4" [19MM] DIA. MÖUNTING HOLES. REFER TO RECOMENDED STEEL SUPPORT DRAWING.
- 7. DIMENSIONS LISTED AS FOLLOWS: ENGLISH FT-IN [METRIC] [mm]

## **FACE A**

SHIPPING WEIGHT 11940 lbs+ [5420] kg+ OPERATING WEIGHT 20960 lbs+ [9510] kg+ HEAVIEST SECTION WEIGHT 3830 lbs+ [1740] kg+ NO. OF SHIPPING SECTIONS 4 DRAWN BY: JLG