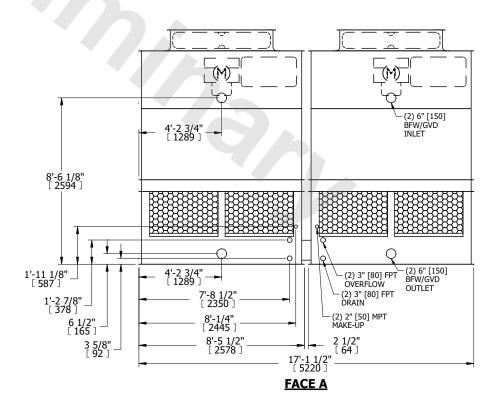

## NOTES:

- 1. (M)- FAN MOTOR LOCATION
- 2. HÉAVIEST SECTION IS UPPER SECTION
- 3. MPT DENOTES MALE PIPE THREAD FPT DENOTES FEMALE PIPE THREAD BFW DENOTES BEVELED FOR WELDING **GVD DENOTES GROOVED** FLG DENOTES FLANGE
- 4. +UNIT WEIGHT DOES NOT INCLUDE ACCESSORIES (SEE ACCESSORY DRAWINGS)
- 5. MAKE-UP WATER PRESSURE 20 psi MIN [137 kPa], 50 psi MAX [344 kPa]
- 6. 3/4" [19MM] DIA. MOUNTING HOLES. REFER TO RECOMMENDED STEEL SUPPORT **DRAWING**
- 7. DIMENSIONS LISTED AS FOLLOWS: **ENGLISH FT-IN** [METRIC] [mm]

## **FACE A**

SHIPPING 6720 lbs+ [3050] kg+ WEIGHT

OPERATING WEIGHT

10800 lbs+ [4900] kg+

HEAVIEST SECTION WEIGHT

2210 lbs+ [1005] kg+

NO. OF SHIPPING SECTIONS

DRAWN BY: JLG