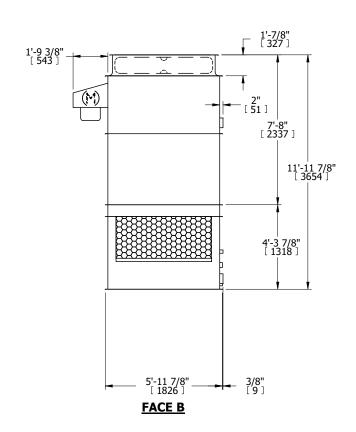

## NOTES:

- 1. (M)- FAN MOTOR LOCATION
- 2. HÉAVIEST SECTION IS UPPER SECTION
- 3. MPT DENOTES MALE PIPE THREAD FPT DENOTES FEMALE PIPE THREAD BFW DENOTES BEVELED FOR WELDING **GVD DENOTES GROOVED** FLG DENOTES FLANGE
- 4. +UNIT WEIGHT DOES NOT INCLUDE ACCESSORIES (SEE ACCESSORY DRAWINGS)
- 5. MAKE-UP WATER PRESSURE 20 psi MIN [137 kPa], 50 psi MAX [344 kPa]
- 6. 3/4" [19MM] DIA. MOUNTING HOLES. REFER TO RECOMMENDED STEEL SUPPORT **DRAWING**
- 7. DIMENSIONS LISTED AS FOLLOWS: **ENGLISH FT-IN** [METRIC] [mm]