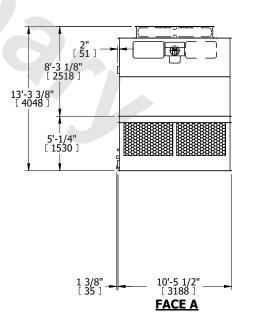

## NOTES:

- 1. (M)- FAN MOTOR LOCATION
- 2. HÉAVIEST SECTION IS UPPER SECTION
- 3. MPT DENOTES MALE PIPE THREAD FPT DENOTES FEMALE PIPE THREAD BFW DENOTES BEVELED FOR WELDING GVD DENOTES GROOVED FLG DENOTES FLANGE
- 4. +UNIT WEIGHT DOES NOT INCLUDE ACCESSORIES (SEE ACCESSORY DRAWINGS)
- 5. MAKE-UP WATÈR PRESSURE 20 psi MIN [137 kPa], 50 psi MAX [344 kPa]
- 6. 3/4" [19MM] DIA. MOUNTING HOLES. REFER TO RECOMMENDED STEEL SUPPORT DRAWING
- 7. DIMENSIONS LISTED AS FOLLOWS: ENGLISH FT-IN [METRIC] [mm]

| SHIPPING | 10200 lbs+ [4630] kg+ | OPERATING | 16800 lbs+ [7625] kg+ | HEAVIEST SECTION | 3380 lbs+ [1535] ka+ | NO. OF SHIPPING SECTIONS | 1 | DRAWN BY:<br>KDS |
|----------|-----------------------|-----------|-----------------------|------------------|----------------------|--------------------------|---|------------------|
| WEIGHT   | 10200 IDS+ [4630] Kg+ | WEIGHT    | 16800 lbs+ [7625] kg+ | WEIGHT           | 3360 IDS+ [1335] Kg+ |                          | 4 | KDS              |