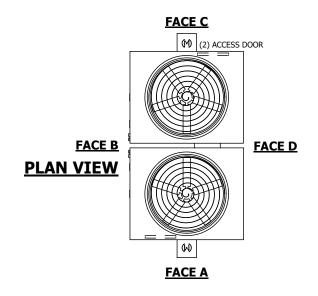

## NOTES:

- 1. (M)- FAN MOTOR LOCATION
- 2. HÉAVIEST SECTION IS UPPER SECTION
- 3. MPT DENOTES MALE PIPE THREAD FPT DENOTES FEMALE PIPE THREAD BFW DENOTES BEVELED FOR WELDING GVD DENOTES GROOVED FLG DENOTES FLANGE
- 4. +UNIT WEIGHT DOES NOT INCLUDE ACCESSORIES (SEE ACCESSORY DRAWINGS)
- 5. MAKE-UP WATÈR PRESSURE 20 psi MIN [137 kPa], 50 psi MAX [344 kPa]
- 6. 3/4" [19MM] DIA. MOUNTING HOLES. REFER TO RECOMMENDED STEEL SUPPORT DRAWING
- 7. DIMENSIONS LISTED AS FOLLOWS: ENGLISH FT-IN [METRIC] [mm]