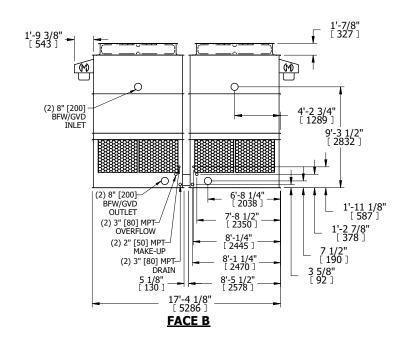

## NOTES:

- 1. (M)- FAN MOTOR LOCATION
- 2. HÉAVIEST SECTION IS UPPER SECTION
- 3. MPT DENOTES MALE PIPE THREAD FPT DENOTES FEMALE PIPE THREAD BFW DENOTES BEVELED FOR WELDING GVD DENOTES GROOVED FLG DENOTES FLANGE
- 4. +UNIT WEIGHT DOES NOT INCLUDE ACCESSORIES (SEE ACCESSORY DRAWINGS)
- 5. MAKE-UP WATÈR PRESSURE 20 psi MIN [137 kPa], 50 psi MAX [344 kPa]
- 6. 3/4" [19MM] DIA. MOUNTING HOLES. REFER TO RECOMMENDED STEEL SUPPORT DRAWING
- 7. DIMENSIONS LISTED AS FOLLOWS: ENGLISH FT-IN [METRIC] [mm]

| SHIPPING | 10200 lbs+ [4630] kg+ | OPERATING | 16800 lbs+ [7625] kg+ | HEAVIEST SECTION | 3380 lbs+ [1535] ka+ | NO. OF SHIPPING SECTIONS | 1 | DRAWN BY:<br>KDS |
|----------|-----------------------|-----------|-----------------------|------------------|----------------------|--------------------------|---|------------------|
| WEIGHT   | 10200 IDS+ [4630] Kg+ | WEIGHT    | 16800 lbs+ [7625] kg+ | WEIGHT           | 3360 IDS+ [1335] Kg+ |                          | 4 | KDS              |