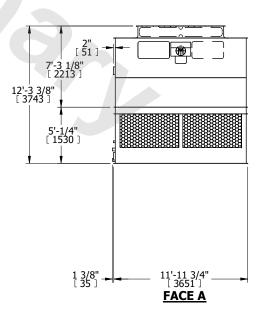

## NOTES:

- 1. (M)- FAN MOTOR LOCATION
- 2. HEAVIEST SECTION IS UPPER SECTION
- 3. MPT DENOTES MALE PIPE THREAD FPT DENOTES FEMALE PIPE THREAD BFW DENOTES BEVELED FOR WELDING GVD DENOTES GROOVED FLG DENOTES FLANGE
- 4. +UNIT WEIGHT DOES NOT INCLUDE ACCESSORIES (SEE ACCESSORY DRAWINGS)
- 5. MAKE-UP WATER PRESSURE 20 psi MIN [137 kPa], 50 psi MAX [344 kPa] 6. 3/4" [19MM] DIA. MOUNTING HOLES.
- 6. 3/4" [19MM] DIA. MOUNTING HOLES.
  REFER TO RECOMMENDED STEEL SUPPORT
  DRAWING
- 7. DIMENSIONS LISTED AS FOLLOWS: ENGLISH FT-IN [METRIC] [mm]

| SHIPPING | 10780 lbs+ [4890] kg+ | OPERATING | 18500 lbs+ [8395] ka+ | HEAVIEST SECTION | EST SECTION 3540 lbs+ [1610] ka+ | NO. OF SHIPPING SECTIONS | 4 | DRAWN BY:<br>KDS |
|----------|-----------------------|-----------|-----------------------|------------------|----------------------------------|--------------------------|---|------------------|
| WEIGHT   | 10760 IDS+ [4690] Kg+ | WEIGHT    | 10000 ms+ [0090] kg+  | WEIGHT           | 3540 IDS+ [1610] Kg+             |                          | 4 | KDS              |