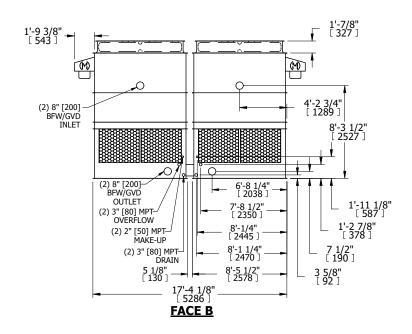

## NOTES:

- 1. (M)- FAN MOTOR LOCATION
- 2. HEAVIEST SECTION IS UPPER SECTION
- 3. MPT DENOTES MALE PIPE THREAD FPT DENOTES FEMALE PIPE THREAD BFW DENOTES BEVELED FOR WELDING GVD DENOTES GROOVED FLG DENOTES FLANGE
- 4. +UNIT WEIGHT DOES NOT INCLUDE ACCESSORIES (SEE ACCESSORY DRAWINGS)
- 5. MAKE-UP WATER PRESSURE 20 psi MIN [137 kPa], 50 psi MAX [344 kPa] 6. 3/4" [19MM] DIA. MOUNTING HOLES.
- 6. 3/4" [19MM] DIA. MOUNTING HOLES.
  REFER TO RECOMMENDED STEEL SUPPORT
  DRAWING
- 7. DIMENSIONS LISTED AS FOLLOWS: ENGLISH FT-IN [METRIC] [mm]

| SHIPPING | 10780 lbs+ [4890] kg+ | OPERATING | 18500 lbs+ [8395] ka+ | HEAVIEST SECTION | EST SECTION 3540 lbs+ [1610] ka+ | NO. OF SHIPPING SECTIONS | 4 | DRAWN BY:<br>KDS |
|----------|-----------------------|-----------|-----------------------|------------------|----------------------------------|--------------------------|---|------------------|
| WEIGHT   | 10760 IDS+ [4690] Kg+ | WEIGHT    | 10000 ms+ [0090] kg+  | WEIGHT           | 3540 IDS+ [1610] Kg+             |                          | 4 | KDS              |