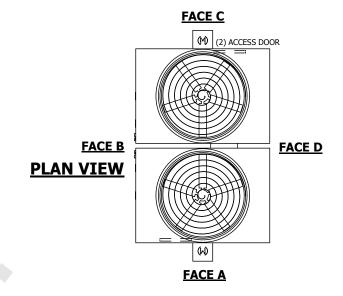

## NOTES:

- 1. (M)- FAN MOTOR LOCATION
- 2. HEAVIEST SECTION IS UPPER SECTION
- 3. MPT DENOTES MALE PIPE THREAD FPT DENOTES FEMALE PIPE THREAD BFW DENOTES BEVELED FOR WELDING GVD DENOTES GROOVED FLG DENOTES FLANGE
- 4. +UNIT WEIGHT DOES NOT INCLUDE ACCESSORIES (SEE ACCESSORY DRAWINGS)
- 5. MAKE-UP WATER PRESSURE 20 psi MIN [137 kPa], 50 psi MAX [344 kPa] 6. 3/4" [19MM] DIA. MOUNTING HOLES.
- 6. 3/4" [19MM] DIA. MOUNTING HOLES.
  REFER TO RECOMMENDED STEEL SUPPORT
  DRAWING
- 7. DIMENSIONS LISTED AS FOLLOWS: ENGLISH FT-IN [METRIC] [mm]