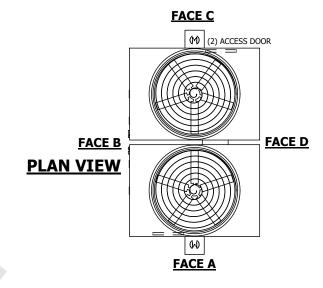

## NOTES:

- 1. (M)- FAN MOTOR LOCATION
- 2. HEAVIEST SECTION IS UPPER SECTION
- 3. MPT DENOTES MALE PIPE THREAD FPT DENOTES FEMALE PIPE THREAD BFW DENOTES BEVELED FOR WELDING **GVD DENOTES GROOVED** FLG DENOTES FLANGE
- 4. +UNIT WEIGHT DOES NOT INCLUDE ACCESSORIES (SEE ACCESSORY DRAWINGS)
- 5. MAKE-UP WATER PRESSURE 20 psi MIN [137 kPa], 50 psi MAX [344 kPa]
- 6. 3/4" [19MM] DIA. MOUNTING HOLES. REFER TO RECOMMENDED STEEL SUPPORT DRAWING
- 7. DIMENSIONS LISTED AS FOLLOWS: **ENGLISH FT-IN** [METRIC] [mm]