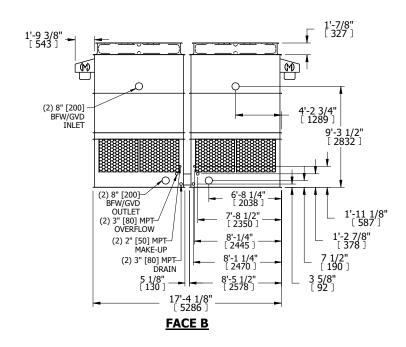

## NOTES:

- 1. (M)- FAN MOTOR LOCATION
- 2. HEAVIEST SECTION IS UPPER SECTION
- 3. MPT DENOTES MALE PIPE THREAD FPT DENOTES FEMALE PIPE THREAD BFW DENOTES BEVELED FOR WELDING **GVD DENOTES GROOVED** FLG DENOTES FLANGE
- 4. +UNIT WEIGHT DOES NOT INCLUDE ACCESSORIES (SEE ACCESSORY DRAWINGS)
- 5. MAKE-UP WATER PRESSURE 20 psi MIN [137 kPa], 50 psi MAX [344 kPa]
- 6. 3/4" [19MM] DIA. MOUNTING HOLES. REFER TO RECOMMENDED STEEL SUPPORT DRAWING
- 7. DIMENSIONS LISTED AS FOLLOWS: **ENGLISH FT-IN** [METRIC] [mm]