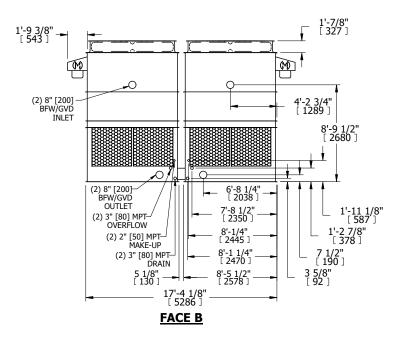

## NOTES

- 1. (M)- FAN MOTOR LOCATION
- 2. HÉAVIEST SECTION IS UPPER SECTION
- 3. MPT DENOTES MALE PIPE THREAD FPT DENOTES FEMALE PIPE THREAD BFW DENOTES BEVELED FOR WELDING GVD DENOTES GROOVED FLG DENOTES FLANGE
- 4. +UNIT WEIGHT DOES NOT INCLUDE ACCESSORIES (SEE ACCESSORY DRAWINGS)
- 5. MAKE-UP WATER PRESSURE 20 psi MIN [137 kPa], 50 psi MAX [344 kPa]
- 6. 3/4" [19MM] DIA. MOUNTING HOLES. REFER TO RECOMMENDED STEEL SUPPORT DRAWING
- 7. DIMENSIONS LISTED AS FOLLOWS: ENGLISH FT-IN [METRIC] [mm]