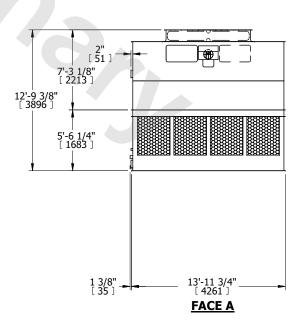

## NOTES

- 1. (M)- FAN MOTOR LOCATION
- 2. HÉAVIEST SECTION IS UPPER SECTION
- 3. MPT DENOTES MALE PIPE THREAD FPT DENOTES FEMALE PIPE THREAD BFW DENOTES BEVELED FOR WELDING GVD DENOTES GROOVED FLG DENOTES FLANGE
- 4. +UNIT WEIGHT DOES NOT INCLUDE ACCESSORIES (SEE ACCESSORY DRAWINGS)
- 5. MAKE-UP WATER PRESSURE 20 psi MIN [137 kPa], 50 psi MAX [344 kPa]
- 6. 3/4" [19MM] DIA. MOUNTING HOLES. REFER TO RECOMMENDED STEEL SUPPORT DRAWING
- 7. DIMENSIONS LISTED AS FOLLOWS: ENGLISH FT-IN [METRIC] [mm]