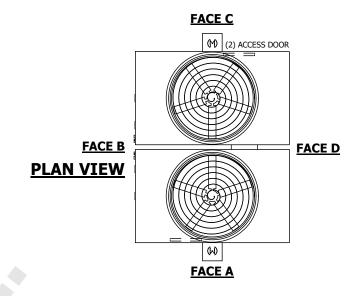

## NOTES

- 1. (M)- FAN MOTOR LOCATION
- 2. HÉAVIEST SECTION IS UPPER SECTION
- 3. MPT DENOTES MALE PIPE THREAD FPT DENOTES FEMALE PIPE THREAD BFW DENOTES BEVELED FOR WELDING GVD DENOTES GROOVED FLG DENOTES FLANGE
- 4. +UNIT WEIGHT DOES NOT INCLUDE ACCESSORIES (SEE ACCESSORY DRAWINGS)
- 5. MAKE-UP WATER PRESSURE 20 psi MIN [137 kPa], 50 psi MAX [344 kPa]
- 6. 3/4" [19MM] DIA. MOUNTING HOLES. REFER TO RECOMMENDED STEEL SUPPORT DRAWING
- 7. DIMENSIONS LISTED AS FOLLOWS: ENGLISH FT-IN [METRIC] [mm]