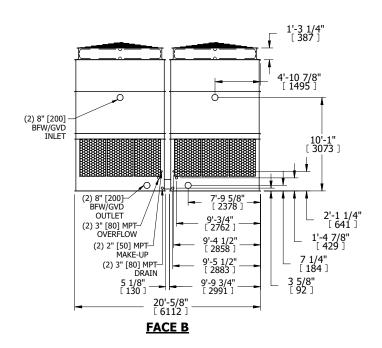

## NOTES:

- 1. (M)- FAN MOTOR LOCATION
- 2. HÉAVIEST SECTION IS UPPER SECTION
- 3. MPT DENOTES MALE PIPE THREAD
  FPT DENOTES FEMALE PIPE THREAD
  BFW DENOTES BEVELED FOR WELDING
  GVD DENOTES GROOVED
  FLG DENOTES FLANGE
- 4. +UNIT WEIGHT DOES NOT INCLUDE ACCESSORIES (SEE ACCESSORY DRAWINGS)
- 5. MAKE-UP WATER PRESSURE 20 psi MIN [137 kPa], 50 psi MAX [344 kPa]
- 6. 3/4" [19MM] DIA. MOUNTING HOLES. REFER TO RECOMMENDED STEEL SUPPORT DRAWING
- 7. DIMENSIONS LISTED AS FOLLOWS: ENGLISH FT-IN [METRIC] [mm]

IACE A

 
 SHIPPING WEIGHT
 14260 lbs+ [6470] kg+
 OPERATING WEIGHT
 24180 lbs+ [10970] kg+
 HEAVIEST SECTION WEIGHT
 4680 lbs+ [2125] kg+
 NO. OF SHIPPING SECTIONS WEIGHT
 4
 DRAWN BY: KDS