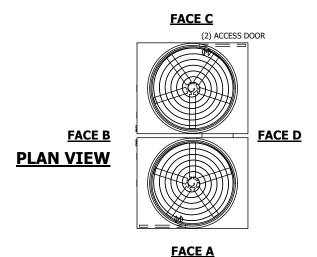

| UNIT    | COOLING TO  | WER       |
|---------|-------------|-----------|
| MODEL # | AT 220-3I12 | SCALE NTS |



| WG. #   | T36M1236-DRF-ST | REV.           |
|---------|-----------------|----------------|
| ERIAL # |                 | DATE 8/10/2025 |

## NOTES:

- 1. (M)- FAN MOTOR LOCATION
- 2. HÉAVIEST SECTION IS UPPER SECTION
- 3. MPT DENOTES MALE PIPE THREAD
  FPT DENOTES FEMALE PIPE THREAD
  BFW DENOTES BEVELED FOR WELDING
  GVD DENOTES GROOVED
  FLG DENOTES FLANGE
- 4. +UNIT WEIGHT DOES NOT INCLUDE ACCESSORIES (SEE ACCESSORY DRAWINGS)
- 5. MAKE-UP WATER PRESSURE 20 psi MIN [137 kPa], 50 psi MAX [344 kPa]
- 6. 3/4" [19MM] DIA. MOUNTING HOLES. REFER TO RECOMMENDED STEEL SUPPORT DRAWING
- 7. DIMENSIONS LISTED AS FOLLOWS: ENGLISH FT-IN [METRIC] [mm]



IACE A





 
 SHIPPING WEIGHT
 14260 lbs+ [6470] kg+
 OPERATING WEIGHT
 24180 lbs+ [10970] kg+
 HEAVIEST SECTION WEIGHT
 4680 lbs+ [2125] kg+
 NO. OF SHIPPING SECTIONS WEIGHT
 4
 DRAWN BY: KDS