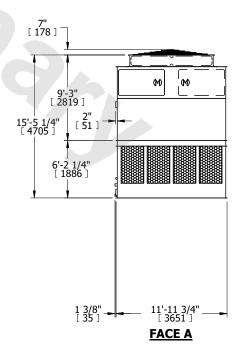

## NOTES:

- 1. (M)- FAN MOTOR LOCATION
- 2. HÉAVIEST SECTION IS UPPER SECTION
- 3. MPT DENOTES MALE PIPE THREAD
  FPT DENOTES FEMALE PIPE THREAD
  BFW DENOTES BEVELED FOR WELDING
  GVD DENOTES GROOVED
  FLG DENOTES FLANGE
- 4. +UNIT WEIGHT DOES NOT INCLUDE ACCESSORIES (SEE ACCESSORY DRAWINGS)
- 5. MAKE-UP WATER PRESSURE 20 psi MIN [137 kPa], 50 psi MAX [344 kPa]
- 6. 3/4" [19MM] DIA. MOUNTING HOLES. REFER TO RECOMMENDED STEEL SUPPORT DRAWING
- 7. DIMENSIONS LISTED AS FOLLOWS: ENGLISH FT-IN [METRIC] [mm]

IACE A

 
 SHIPPING WEIGHT
 14260 lbs+ [6470] kg+
 OPERATING WEIGHT
 24180 lbs+ [10970] kg+
 HEAVIEST SECTION WEIGHT
 4680 lbs+ [2125] kg+
 NO. OF SHIPPING SECTIONS WEIGHT
 4
 DRAWN BY: KDS