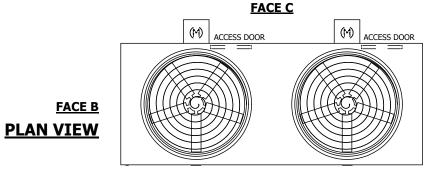

## NOTES:

- 1. (M)- FAN MOTOR LOCATION
- 2. HEAVIEST SECTION IS UPPER SECTION
- 3. MPT DENOTES MALE PIPE THREAD FPT DENOTES FEMALE PIPE THREAD BFW DENOTES BEVELED FOR WELDING GVD DENOTES GROOVED FLG DENOTES FLANGE
- 4. +UNIT WEIGHT DOES NOT INCLUDE ACCESSORIES (SEE ACCESSORY DRAWINGS)
- 5. MAKE-UP WATER PRESSURE 20 psi MIN [137 kPa], 50 psi MAX [344 kPa]
- 6. 3/4" [19MM] DIA. MOUNTING HOLES. REFER TO RECOMENDED STEEL SUPPORT DRAWING.
- 7. DIMENSIONS LISTED AS FOLLOWS: ENGLISH FT-IN [METRIC] [mm]