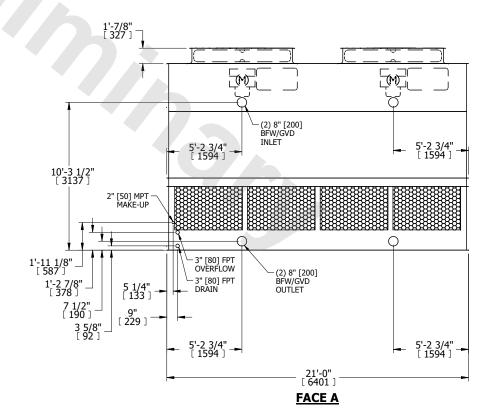

## NOTES:

- 1. (M)- FAN MOTOR LOCATION
- 2. HEAVIEST SECTION IS UPPER SECTION
- 3. MPT DENOTES MALE PIPE THREAD FPT DENOTES FEMALE PIPE THREAD BFW DENOTES BEVELED FOR WELDING GVD DENOTES GROOVED FLG DENOTES FLANGE
- 4. +UNIT WEIGHT DOES NOT INCLUDE ACCESSORIES (SEE ACCESSORY DRAWINGS)
- 5. MAKE-UP WATER PRESSURE 20 psi MIN [137 kPa], 50 psi MAX [344 kPa]
- 6. 3/4" [19MM] DIA. MOUNTING HOLES. REFER TO RECOMENDED STEEL SUPPORT DRAWING.
- 7. DIMENSIONS LISTED AS FOLLOWS: ENGLISH FT-IN [METRIC] [mm]

FACE D

**FACE A** 

SHIPPING WEIGHT 10970 lbs+ [4980] kg+ OPERATING WEIGHT 17910 lbs+ [8125] kg+ HEAVIEST SECTION WEIGHT 7780 lbs+ [3530] kg+ NO. OF SHIPPING SECTIONS 2 DRAWN BY: JLG