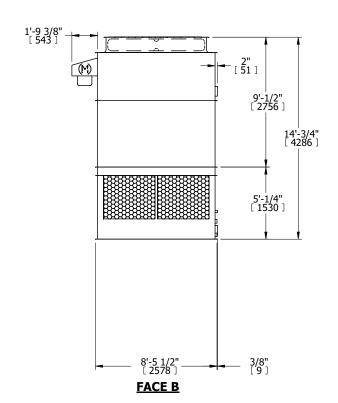

## NOTES:

- 1. (M)- FAN MOTOR LOCATION
- 2. HEAVIEST SECTION IS UPPER SECTION
- 3. MPT DENOTES MALE PIPE THREAD FPT DENOTES FEMALE PIPE THREAD BFW DENOTES BEVELED FOR WELDING GVD DENOTES GROOVED FLG DENOTES FLANGE
- 4. +UNIT WEIGHT DOES NOT INCLUDE ACCESSORIES (SEE ACCESSORY DRAWINGS)
- 5. MAKE-UP WATER PRESSURE 20 psi MIN [137 kPa], 50 psi MAX [344 kPa]
- 6. 3/4" [19MM] DIA. MOUNTING HOLES. REFER TO RECOMENDED STEEL SUPPORT DRAWING.
- 7. DIMENSIONS LISTED AS FOLLOWS: ENGLISH FT-IN [METRIC] [mm]

FACE D

**FACE A** 

SHIPPING WEIGHT 10970 lbs+ [4980] kg+ OPERATING WEIGHT 17910 lbs+ [8125] kg+ HEAVIEST SECTION WEIGHT 7780 lbs+ [3530] kg+ NO. OF SHIPPING SECTIONS 2 DRAWN BY: JLG